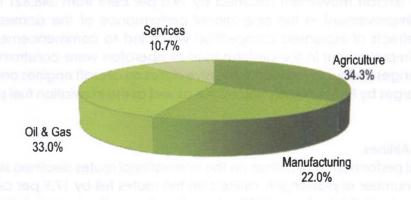

Nigeria Export Import Bank (NEXIM) disbursed a total of \$2,613.4 million under its main facilities, to various beneficiaries in 2009, an increase of 53.3 per cent over the amount disbursed in 2008. Of the total amount, the sum of \$1,500.0 million was disbursed under the rediscounting and refinancing facility for various products in manufacturing, agriculture, solid minerals and the services sub-sectors, while \$1,113.4 million was disbursed under the direct lending facility.

A sectoral breakdown of the disbursement showed that the agriculture sector received the highest amount of \mathbb{H}778.04 million or 34.3 per cent of the total, the oil and gas subsector followed with 33.0 per cent, while the manufacturing and the services sub-sectors got 22.03 and 10.72 per cent, respectively.



Figure 6.15: Sectoral Distribution of NEXIM's Credit in 2009

#### 6.4 TRANSPORTATION AND COMMUNICATIONS

#### 6.4.1 Airline Services

# 6.4.1.1 Policy and Operational Environment

The reforms in the aviation industry which began in 2007 were further reinforced in 2009. The Federal Airports Authority of Nigeria (FAAN), Nigerian Airspace Management

Authority (NAMA) and the Nigerian Civil Aviation Authority (NCAA) vigorously pursued the enforcement of international standards for passenger safety during the year. The installation of the instrument landing system at the airports, airport security upgrade and airport modernization programme continued.

Following an unsuccessful terrorism attempt on a US plane by a Nigerian, airport security was stepped up towards the year-end to ensure the a