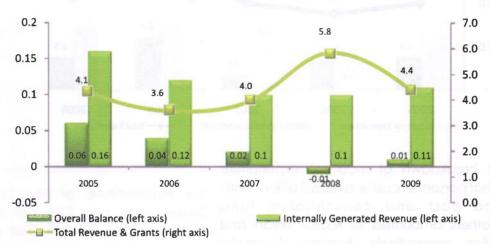

key welfare sectors amounted to \$706.2 billion or 2.9 per cent of GDP, and accounted for 25.4 per cent of total expenditure.

Figure 5.15: State Governments' Expenditure in Key Sectors for 2009 (per cent of Total Expenditure)



Figure 5.16: State Governments' Expenditure in Key Sectors for 2009 (per cent of GDP)



#### 5.6 LOCAL GOVERNMENTS' FINANCES

#### 5.6.1 Overall Fiscal Balance and Financina

Provisional estimates on consolidated local local governments' fiscal operations governments' fiscal operations indicated a indicated a surplus of \$1.8 billion as surplus of #1.8 billion as against a deficit of against a deficit of #3.0 billion in 2008. ₩3.0 billion in 2008.

Provisional estimates on consolidated

Figure 5.17: Local Governments' Revenue & Overall Balance (per cent of GDP)



#### 5.6.2 Revenue

The total revenue of Local Governments was estimated at ₦1,069.4 billion, indicating a decline of 22.5 per cent from the level in 2008.

The total revenue of Local Governments indicating a decline of 22.5 per cent.

The sources of the revenue comprised was estimated at #1,069.4 billion, allocations from the Federation Account (₦529.3 billion), VAT (₦157.4 billion), Internally-Generated Revenue (#6.1 billion), Grants/Others, (#20.3 billion), Stabilization Fund

(#11.4 billion), State Allocation (#19.7 billion), excess crude sharing (#145.0 billion), budget augmentation (#131.7 billion), and foreign exchange rate gains (#28.4 billion).

## 5.6.3 Expenditure

At #1,067.6 billion, the expenditure of the Local Governments was 22.8 per cent lower than the level in 2008 and