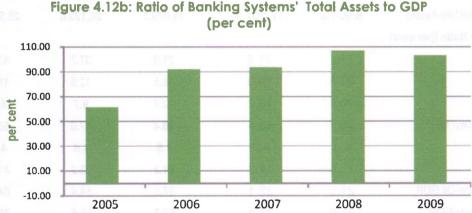

The ratio of financial savings (quasi-money) to GDP improved to 23.3 per cent from 17.7 per cent in the preceding year. The moniness of the economy, measured by the ratio of CIC to GDP, stood at 4.8 per cent, the same as at end-2008. The size of the banking system, relative to the size of the economy, indicated by the ratio of banking system's assets to GDP, remained at 107.5, the same as at end-2008. The ratio of DMBs' assets to GDP increased to 70.9 per cent in 2009, from 66.5 per cent at end-December 2008 notwithstanding the difficulties that the DMBs faced during the year as a consequence of the stock market crash. The ratio of the CBN assets to GDP, however, fell from 42.0 per cent at end-December 2008 to 36.6 per cent as a result of the decline in its net foreign assets holdings.



70.00 60.00 50.00 cent 40.00 30.00 20.00 10.00 2006 2007 2008 2009 2005

Figure 4.12c: Ratio of Deposit Money Banks' Assets to GDP (per cent)

| Aggregates (N' billion)        | 2005     | 2006     | 2007     | 2008     | 2009     |
|--------------------------------|----------|----------|----------|----------|----------|
| Nominal GDP                    | 14,735.3 | 18,709.6 | 20,853.6 | 24,296.3 | 24,712.7 |
| Broad Money (M <sub>2</sub> )  | 2,814.8  | 4,027.9  | 5,809.8  | 9,166.8  | 10,730.8 |
| Quasi Money (Savings)          | 1,089.5  | 1,747.3  | 2,693.6  | 4,309.5  | 5,763.5  |
| Currency in Circulation        | 642.4    | 779.1    | 960.6    | 1,155.6  | 1,185.0  |
| Currency Outside Banks         | 563.2    | 650.9    | 737.9    | 892.9    | 930.7    |
| Credit to Private Secto