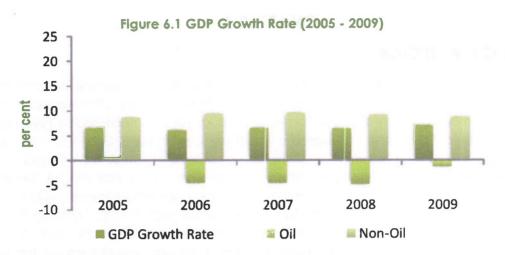

rcentage point, compared with a

The Gross Domestic Product (GDP), measured at 1990 constant basic prices, was estimated at #716.9 billion in 2009, indicating a growth rate of 6.7 per cent. This exceeded the 6.0 per cent recorded in 2008 and the average annual growth rate of 6.4 per cent for the period 2005 2009, but lower than the target growth rate of 10.0 per cent for the year.

negative contribution in 2008. Growth in GDP reflected largely the sound monetary and fiscal policies, as well as the favourable weather conditions which boosted agricultural output. Other drivers of growth included an increase in crude oil production, especially in the second half of the year, building and construction activities across the country and continued expansion in the telecommunications sub-sector.



| Activity Sector                 | 2005  | 2006  | 2007  | 2008 1/ | 2009 2 |
|---------------------------------|-------|-------|-------|---------|--------|
| 1. Agriculture                  | 7.06  | 7.40  | 7.19  | 6.54    | 5.94   |
| Crop Production                 | 7.13  | 7.49  | 7.25  | 6.52    | 5.90   |
| Livestock                       | 6.76  | 6.90  | 6.93  | 6.89    | 6.50   |
| Forestry                        | 5.92  | 6.02  | 6.12  | 5.97    | 5.85   |
| Fishing                         | 6.02  | 6.55  | 6.58  | 6.52    | 6.03   |
| 2. Industry                     | 1.71  | -2.51 | -2.23 | -2.18   | 0.62   |
| Crude Petroleum                 | 0.50  | -4.51 | -4.54 | -4.76   | -1.33  |
| Solid Minerals                  | 9.53  | 10.28 | 12.75 | 12.81   | 12.08  |
| Manufa