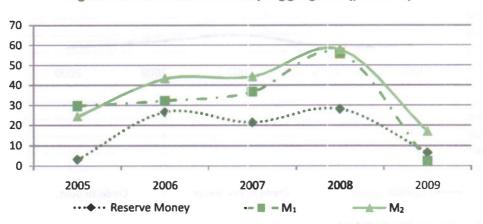

|
| Quasi Money                                            | 6.91  | 23.37  | 23.5  | 27.81 | 15.86  |  |  |
| M <sub>2</sub>                                         | 24.4  | 43.09  | 44.2  | 57.78 | 17.06  |  |  |

## 4.2.3.6 Narrow Money (M,)

Narrow money supply  $(M_1)$  grew by 2.3 per cent at end-December 2009, compared with the growth of 55.9 per cent at end-December 2008. The currency outside bank (COB) increased by 4.3 per cent, while demand deposits grew by 1.8 per cent, compared with their respective growth of 21.0 and 67.0 per cent at the end of the preceding year. As a proportion of  $M_1$ , COB declined to 15.0 per cent from 18.4 per cent at the end of 2008. However, as a proportion of nominal GDP, it increased by 3.7 percentage points to 7.4 per cent at end-December 2009.



Figure 4.8: Growth in Monetary Aggregates (per cent)





## 4.2.3.7 Quasi-Money

Quasi-Money grew by 33.7 per cent, compared with 60.0 per cent at end-December 2008. The growth in quasi-money reflected, largely, the growth in time deposits, especially the 56.3 per cent growth in the foreign currency deposits component with DMBs. The development reflected the aggressive competition for deposits by DMBs, as well as the public preference for term deposits to equities, following the crash of the stock market.

## 4.2.4 Maturity Structure of DMB Loans and Advances and Deposit Liabilities

Analysis of the structure of DMBs' outstanding credit at end-December 2009 indicated that short-term maturity remained dominant in the credit market. Outstanding loans and advances maturing one year and bel