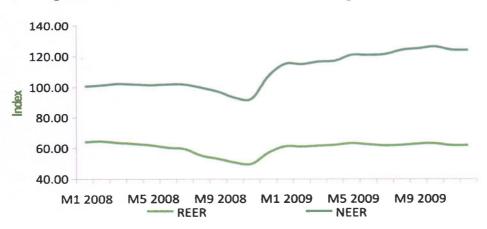

ng partners constituting 80.0 per cent of the total trade increased from twelve to thirteen. The countries were the United States, the United Kingdom, Germany, France, Belgium, Italy, the Netherlands, India, China, Ghana, Spain, Brazil and South Africa. Indonesia and Japan were excluded from the list due to a reduction in trade with the countries.

The average NEER and REER indices, year-on-year, rose by 14.4 and 6.4 per cent above the figures in the preceding year to 121.57 and 62.86, respectively. The upward movement in the NEER index reflected the loss of external competitiveness of the naira against the basket of currencies of the major trading partners, while the growth in the REER index was indicative of a higher consumer price index (CPI), compared with Nigeria's trading partners.



Figure 7.14: Nominal and Real Effective Exchange Rate Indices

Table 7.4 Nominal and Real Effective Exchange Rate Indices (May 2003=100)

|      | Decem            | ber 2008          |               | December 200      | 9                            |
|------|------------------|-------------------|---------------|-------------------|------------------------------|
|      | Monthly<br>Index | Annual<br>Average | Monthly Index | Annual<br>Average | %Change in<br>Annual Average |
| NEER | 107.44           | 100.31            | 125.57        | 121.54            | 14.4                         |
| REER | 57.18            | 58.67             | 62.86         | 62.45             | 6.4                          |

#### **CHAPTER 8**

## 8.0 INTERNATIONAL AND REGIONAL INSTITUTIONS

The IMF Spring a