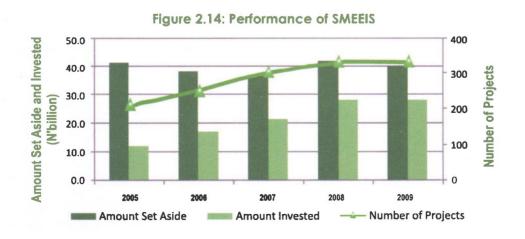

nk, in collaboration with the Nigeria Deposit Insurance Corporation (NDIC), organized a train-the-trainers course during November/December 2009 as a core component of the Microfinance Certification Programme designed to certify pre-selected microfinance training service providers. Beneficiaries included one hundred and eighty-eight (188) consultants drawn from fifty (50) institutions.

#### 2.5.6 The Small and Medium Enterprises Equity Investment Scheme (SMEEIS)

Following the decision to make participation under the SMEEIS optional for banks, the balance of the total funds set aside by the banks under the scheme remained at #42.02 billion, the same as in June 2008, while the total value of SMEEIS investments stood at #28.20 billion (67.1 per cent of the funds set aside) in 336 projects.



In accordance with the shift in focus from SMEEIS by the Bankers' Committee, the balance in the SMEEIS Fund Account was transferred as seed fund to kick-start the Micro Credit Fund (MCF) initiative.

Figure 2.15: Sectoral Distribution of SMEEIS Investments by Banks as at end-December 2009



# PARTTWO

Economic Report



# **CHAPTER 3**

# 3.0 THE GLOBAL ECONOMY

In the second half of 2009, the global economy began a gradual recovery from the economic recession that started in 2007/2008, though at different speeds in various regions. Notwithstanding, world output was projected to have declined by 0.8 per cent in 2009, in contrast to the 3.0 per cent increase in 2008, as a result of the poor performance of most economies. Although the combined effects of the monetary and fiscal interventi