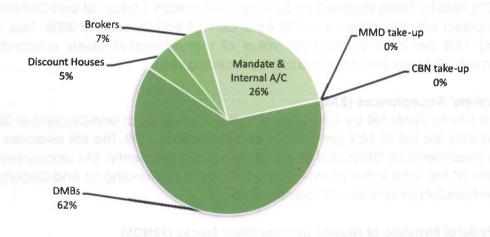

per cent to \\$797.5 billion.

| NOOR AS TO                | able 4.11: Allotment | of NTBs (Naira billion) |       |
|---------------------------|----------------------|-------------------------|-------|
|                           | 2007                 | 2008                    | 2009  |
| DMBs                      | 587.3                | 383.7                   | 838.8 |
| Mandate and Internal Fund | 556.3                | 429.3                   | 346.1 |
| Discount Houses           | 133.8                | 69.1                    | 71.1  |
| MMD Take-up               | 21.1                 | 23.4                    | 5.0   |
| CBN Take-up               | 6.0                  | 7.6                     | 0.03  |

Figure 4.18: Nigerian Treasury Bills: Breakdown of Aliotments in 2009



Figure 4.19: Treasury Bills Outstanding





Figure 4.20: Nigerian Treasury Bills: Classes of Holders in 2009

#### 4.4.2.2 Commercial Papers (CPs)

Investments in CPs as a supplement to bank credit to the private sector fell in 2009. The value of CPs held by DMBs declined by 38.1 per cent to \\$509.1 billion at end-December 2009, compared with the increase of 126.4 per cent at end-December 2008. Thus, CPs constituted 15.2 per cent of the total value of money market assets outstanding, compared with 29.6 per cent at the end of the preceding year.

## 4.4.2.3 Bankers' Acceptances (BAs)

Holdings of BAs by DMBs fell by 6.3 per cent to \(\frac{1}{2}\)62.2 billion as at end-December 2009, compared with the fall of 18.9 per cent at end-December 2008. The fall reflected the decline in investme