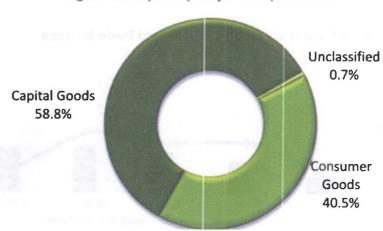

mer goods declined by 17.5 per cent from the 2008 level, while capital goods and raw materials, as a group, increased marginally by 1.7 per cent. The increase was accounted for mainly by raw materials imports, which were required to grow the industrial sector of the economy. The share of consumer goods in total imports also declined, by 5.2 percentage points, to 40.5 per cent and was accounted for by payments in respect of durable and non-durable imports. Capital goods and raw materials imports took a large share of 58.8 per cent of the total. Within the group, raw materials imports (chemical) and capital goods (spare parts and agricultural machinery) accounted for 36.0 and 22.8 per cent, respectively. The balance of 0.7 per cent was accounted for by unclassified (miscellaneous) imports.



Figure 7.3 Import by Major Groups in 2009

#### (b) Imports by Harmonized System (HS)

With respect to imports by HS, the value of some categories of imports recorded reasonable increases over their levels in 2008. However, major import items, such as base metals, boilers, machinery and appliances recorded a decline over their levels in the preceding year. The proportion of imports was highest in the boilers, machinery and appliances category at 28.7 per cent of total imports, followed by the vehicles and aircraft category at 19.9 per cent, base metals (10.5 per cent), chemicals and allied industries (8.6 per cent), plastics and rubber (7.8 per cent) and vegetable products (5.3 per cent). The proportion of the textiles category in total imports declined, however, from 5.3 per cent in 200