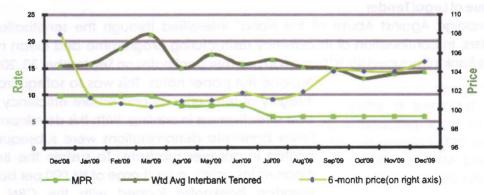

ear flat. The slope of the yield curve was steeper in 2009 than in the preceding year, as the yield spread (the difference between the longest and shortest maturities) widened to 7.07 percentage points, from 3.99 percentage points in the preceding year. The development was attributable to investors' optimism about the shortand long-term prospects of improvement in economic activities, and the expectation of higher inflation and interest rates in the future. Typically, the yield on each maturity was less than the corresponding spot rate across the entire yield curve.



Figure 2.5: Government Bonds and Average Yield

A plot of the price of the 6-month maturity and weighted average inter-bank tenored rate showed that the bond price and interest rates typically moved in opposite directions.



Figure 2.6: Interest Rate and Price of 6-month Maturity

#### 2.1.4 Payments, Clearing and Settlement Developments

The Bank sustained the implementation of the Payments System Vision (PSV) 2020 initiatives in 2009. The Nigeria Automated Clearing System (NACS) was deployed in Kano, Ibadan and Benin Clearing Zones, thereby bringing the total number of automated clearing houses to five (5). The CBN took the following actions to facilitate the efficiency of the payments system:

 Setting the operational rules and guidelines for the Nigeria Central Switch to connect all existing switches for inter-operability and inter-connectivity

- of the different card schemes:
- Restricting deployment of Automated Teller Machines (ATMs) by banks to their premises only, while ATM Consortia undertook off-