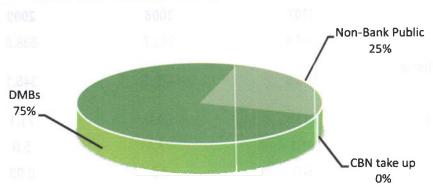

| able 4.11: Allotment | of NTBs (Naira billion) |       |
|---------------------------|----------------------|-------------------------|-------|
|                           | 2007                 | 2008                    | 2009  |
| DMBs                      | 587.3                | 383.7                   | 838.8 |
| Mandate and Internal Fund | 556.3                | 429.3                   | 346.1 |
| Discount Houses           | 133.8                | 69.1                    | 71.1  |
| MMD Take-up               | 21.1                 | 23.4                    | 5.0   |
| CBN Take-up               | 6.0                  | 7.6                     | 0.03  |

Figure 4.18: Nigerian Treasury Bills: Breakdown of Aliotments in 2009



Figure 4.19: Treasury Bills Outstanding





Figure 4.20: Nigerian Treasury Bills: Classes of Holders in 2009

#### 4.4.2.2 Commercial Papers (CPs)

Investments in CPs as a supplement to bank credit to the private sector fell in 2009. The value of CPs held by DMBs declined by 38.1 per cent to \\$509.1 billion at end-December 2009, compared with the increase of 126.4 per cent at end-December 2008. Thus, CPs constituted 15.2 per cent of the total value of money market assets outstanding, compared with 29.6 per cent at the end of the preceding year.

## 4.4.2.3 Bankers' Acceptances (BAs)

Holdings of BAs by DMBs fell by 6.3 per cent to \(\frac{1}{2}\)62.2 billion as at end-December 2009, compared with the fall of 18.9 per cent at end-December 2008. The fall reflected the decline in investments by DMBs and discount houses. Consequently