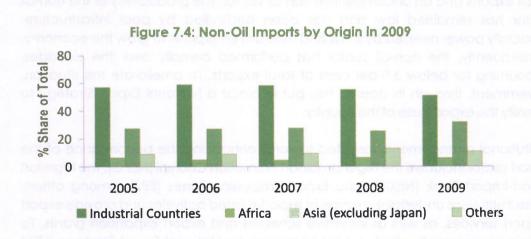

cent, followed by Available data revealed that the United Kingdom 7.8 per cent, France 6.7 per industrialized countries remained the cent, the Netherlands 6.4 per cent, while the dominant source of imports to balance of 16.4 per cent was accounted for by Nigeria and accounted for 50.9 per Japan, Germany and Italy. The share of Nigeria's cent of total, down from 55.3 per imports from Asia (excluding Japan) increased by cent in 2008 6.6 percentage points to 32.0 per cent, reflecting

the new shift of trade from the traditional industrial countries to developing economies, such as China, Thailand, India and Korea. The share of imports from African countries decreased by 0.2 percentage point to 6.1 per cent. Among this group, imports from South Africa ranked highest at 4.9 per cent of total.



#### 7.2.1.2 Exports: Free on Board (fob)

The value of total exports declined by 31.7 per cent in 2009 to \(\text{\text{\text{\text{\text{\text{\text{\text{\text{\text{\text{\text{\text{\text{\text{\text{\text{\text{\text{\text{\text{\text{\text{\text{\text{\text{\text{\text{\text{\text{\text{\text{\text{\text{\text{\text{\text{\text{\text{\text{\text{\text{\text{\text{\text{\text{\text{\text{\text{\text{\text{\text{\text{\text{\text{\text{\text{\text{\text{\text{\text{\text{\text{\text{\text{\text{\text{\text{\text{\text{\text{\text{\text{\text{\text{\text{\text{\text{\text{\text{\text{\text{\text{\text{\text{\text{\text{\text{\text{\text{\text{\text{\text{\text{\text{\text{\text{\text{\text{\text{\text{\text{\text{\text{\text{\text{\text{\text{\text{\text{\text{\text{\text{\text{\text