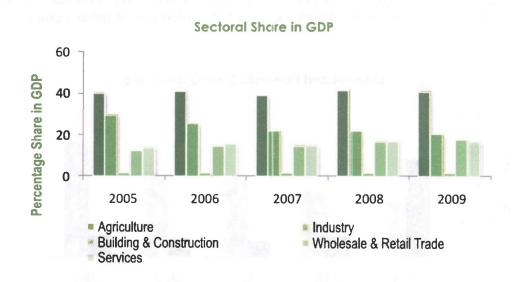

or, as reflected in the non-oil GDP growth rate of 8.3 per cent. Within the non-oil sector, the agricultural

sub-sector grew by 6.2 per cent, while wholesale and retail trade and the services sub-sectors recorded growth rates of 11.5 and 11.1 per cent, respectively. Industrial output

The robust output growth was driven mainly by the non-oil sector, as reflected in the non-oil GDP growth rate of 8.6 per cent.

grew slightly by 0.8 per cent, in contrast to the fall recorded during the previous three years. The implementation of the Federal Government amnesty programme paved the way for improved oil production which boosted the growth in industrial output. Challenges to the sector, however, remained the epileptic power supply, poor infrastructure and

poor access to finance, among others.





26. Inflationary pressure moderated in 2009, but remained above the single digit. Inflation rate dropped steadily from the beginning of the year to 10.4 per cent in September 2009, before resuming an upward movement to close at 12.0 per cent in December. The movement in inflation rate during the year reflected the effect of the policy measures adopted, and the seasonal variations in prices and food inflation.

Inflationary pressure moderated in 2009, but remained above the single digit.



# Contribution of Key Components to Headline Inflation (End Period)



#### The External Sector

27. The external sector came under pressure in 2009 as reflected in the drawdown of the external reserves, reversal of capital inflows by portfolio investors for most part of the

The external sector came