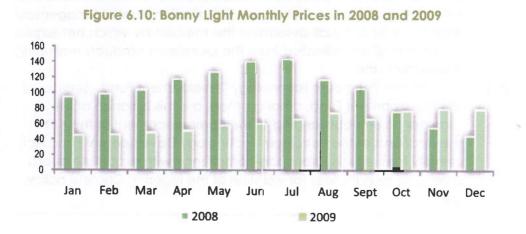

ia's trade pattern remained the same in 2009, attributable mainly to capacity additions from new oilfields and declining world demand.

#### ii. **Prices**

The average spot price of Nigeria's reference crude, the Bonny Light (37° API), stood at \$62.1 per The average spot price of Nigeria's barrel in 2009, compared with the preceding year's reference crude, the Bonny Light average of \$101.2 per barrel, a decline of 38.6 per (370 API), stood at \$62.1 per barrel in cent. The average price of OPEC's basket of 11 2009, compared with the preceding crude streams also fell by approximately 35.0 per year's average of \$101.2 per barrel, cent to \$61.1 per barrel in 2009. Reduced world a decline of 38.6 per cent. demand and the stronger value of the US dollar accounted for the depressed price.



130

## iii. Refinery Utilization

The total quantity of crude oil refined by local refineries in 2009 was estimated at 2,887,815.00 tonnes, down from the 5,544,446.67 metric tonnes processed in 2008.

## 6.3.2.2.2 Gas

## a. Gas Production in 2009

A total volume of 41,534.16 million cubic meters MMm3 of natural gas was produced in 2009, down from 66,640.75MMm3 in 2008, showing a decrease of 37.7 per cent. This was attributed to the decline in oil production as a result of frequent attacks on oil installations by militants in the Niger Delta. Out of the quantity produced, 32.4 per cent was flared, while the balance of 67.60 was utilized. About 36.41 per cent was sold to industries, such as the Power Holding Company of Nigeria (PHCN), cement and steel companies, as against 40.20 per cent