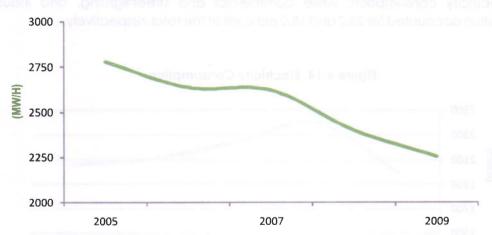

ric power system remained as follows: 1,938.4 MW of hydro-power (22.9 per cent) and 6,531.1 MW of thermal power (77.1 per cent). The Power Holding Company of Nigeria (PHCN) accounted for 87.2 per cent of the total electricity generation, while the IPPs accounted for the remaining 12.8 per cent. The performance of the power generating plants showed a decline of 8.3 percentage points in capacity utilisation; their estimated average capacity utilisation fell from 35.0 per cent in 2008 to 26.7 per cent.



Fig. 6.12: Nigeria's Power System Composition in 2009

At 2,257.6 mega-watts per hour (Mw/h), the total electricity generation fell by 6.1 per cent below its level in 2008. The decline was attributed to disruptions in gas supply to the generating stations and obsolete generating equipment.



Figure 6.13: Electricity Power Generation

## 6.3.4 Energy Consumption

The aggregate energy consumed in 2009 showed a decline when compared to 2008. At 174.2 (1990=100), the index of energy consumption fell by 1.9 per cent, compared with an increase of 4.9 per cent recorded in 2008. In absolute terms, aggregate energy consumed stood at 18.3 million tonnes of coal equivalent (tce) in 2009, down from 20.4 million tce in the preceding year, representing a 10.6 per cent fall. The decline in aggregate energy consumption was attributed to the fall in petroleum products (by 6.4 per cent) and natural gas (by 47.9 per cent).

## 6.3.4.1 Petroleum Products Consumption

Aggregate petroleum products consumed in 2009 stood at 8.81 million tonnes, down marginally from 8.9 million tonnes in the preced