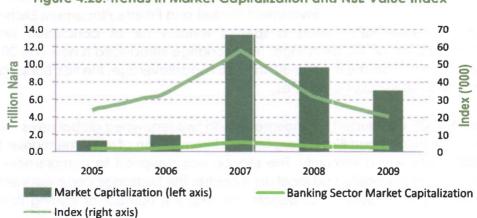

0 trillion in 2008 to close at \$5.0 almost throughout the year. trillion. The development was due largely to the significant decline in the price of equities, the delisting of 11 companies and the maturity of 53 fixed income securities.

Market capitalization, as a percentage of GDP, was 28.5 per cent, compared with 39.7 per cent in 2008. The ratio of the value of stocks traded to GDP remained at 10.0 per cent as in the preceding year and the turnover value, as a percentage of market capitalization, was 9.8 per cent, compared with 25.2 per cent in the preceding year. The annual turnover value (measured as a ratio of the total value of stocks traded to the total value of stocks listed on the domestic market) declined by 71.4 per cent, in contrast to the increase of 14.3 per cent in 2008.



Figure 4.25: Trends in Market Capitalization and NSE Value Index

|                                                         | 2005     | 2006                                  | 2007    | 2008    | 2009    |  |
|---------------------------------------------------------|----------|---------------------------------------|---------|---------|---------|--|
| Number of Listed Securities                             | 288      | 288                                   | 309     | 299.0   | 266.0   |  |
| Volume of Stocks Traded (Turnover Volume) (Billion)     | 26.7     | 36.5                                  | 138.1   | 193.1   | 102.9   |  |
| Value of Stocks Traded (Turnover Value) (Billion Naira) | 262.9    | 470.3                                 | 2100.0  | 2400.0  | 685.7   |  |
| Value of S