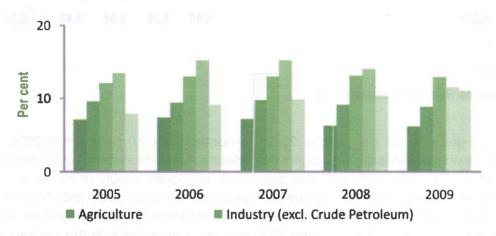

4.2 per cent, buoyed by the sustained liberalization and expansion of telecommunications services. Also, other components of the services sub-sector recorded significant growth rates. In 2009, industrial output grew by 0.6 per cent, in contrast to the fall recorded in the previous three years. This development was attributable mainly to the implementation of the Federal Government amnesty programme, which paved the way for an increase in crude oil production. Other government programmes and policies in support of the real sector, especially small- and medium-scale enterprises, also impacted positively on growth. Solid minerals and manufacturing output grew by 12.1 and 7.9 per cent, respectively.



Figure 6.2: Sectoral Share in GDP

Figure 6.3: Growth Rate of Major Sectors of Non-oil GDP



Further sectoral analysis indicated that the agricultural sector contributed the largest share of 41.8 per cent to real GDP in 2009, compared with 42.1 per cent in 2008. The share of industry and crude oil in GDP declined from 21.8 and 17.4 per cent, respectively in 2008, to 20.6 and 16.0 per cent, which was not unconnected with developments in the Niger Delta region. The contributions of solid minerals and manufacturing components of industry remained insignificant. Services as a group contributed 17.5 per cent to the GDP, of which communications, finance and insurance, utilities and transport accounted for 3.7, 3.7, 3.3 and 2.7 percentage points, respectively.



Figure 6.4: Contribution to Growth Rate of Non-oil GDP

Provisional data showed that real domestic demand at 1990 purchasers