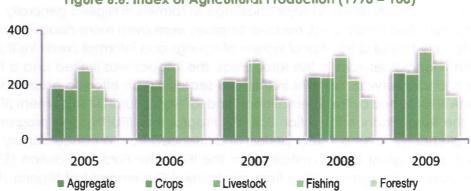

onnes of assorted grains were purchased in 2009, while 25,000 tonnes were released to the public to cushion the effects of rising food prices.

# 6.2.2 Agricultural Production

At 242.1 (1990=100), the provisional aggregate index of agricultural production increased by 6.2 per cent, compared with 6.5 per cent in 2008. The growth was, however, below the national sectoral target of 8.0 per cent. The increase in agricultural production was propelled largely by the favourable weather conditions and the sustained

The increase in agricultural production was propelled largely by the favourable weather conditions and the sustained implementation, in 2009, of the various agricultural programmes initiated in 2008.

implementation, in 2009, of the various agricultural programmes initiated in 2008.



Figure 6.6: Index of Agricultural Production (1990 = 100)

# 6.2.2.1 Crop Production

The output of staples grew by 6.2 per cent, compared with 7.4 per cent in 2008. Similarly, the output of cash crops increased by 7.1 per cent, relative to the level in the preceding year.

Table 6.3: Growth in Major Crop Production ( per cent)

| Crop       | 2008 | 2009 | Crop     | 2008 | 2009 |
|------------|------|------|----------|------|------|
| Wheat      | 6.3  | 7.8  | Plantain | 6.0  | 7.9  |
| Sorghum    | 6.0  | 8.1  | Potatoes | 6.4  | 9.9  |
| Rice       | 7.3  | 9.1  | Yam      | 5.9  | 9.0  |
| Maize      | 7.0  | 9.1  | Beans    | 7.2  | 9.0  |
| Millet     | 6.6  | 9.7  | Cassava  | 9.1  | 9.4  |
| Soya Beans | 5.7  | 10.0 | Palm Oil | 9.0  | 11.1 |
| Rubber     | 6.4  | 9.5  | Cocoa