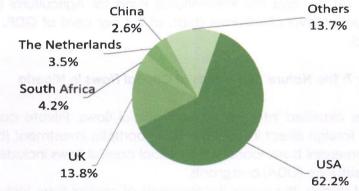

gn portfolio investors in the wake of the global financial crisis and the bearish performance of activities at the Nigerian stock market during most part of the year.

New capital imported into the economy, as captured from the DMBs database, amounted to US\$5.3 billion. The inflows were mainly into the banking sector and the capital market with a share of 49.5 and 27.9 per cent respectively, while 'others' and telecommunications accounted for 16.3 and 6.3 per cent, respectively. On a regional basis, capital importation from the US accounted for a share of 62.2 per cent, UK 13.8 per cent, South Africa 4.2 per cent, the Netherlands 3.5 per cent, China 2.6 per cent, while other countries accounted for 13.7 per cent of the total.

Figure: 7.8 Capital Importation by Region in 2009 (per cent)



Figure: 7.9 Capital Importation by Sectors in 2009 (per cent)



| Country                 | 2007  | 2008    | 2009  | Sector                   | 2007  | 2008   | 2009  |
|-------------------------|-------|---------|-------|--------------------------|-------|--------|-------|
| United Kingdom          | 4,705 | 4,105   | 731   | Banking                  | 3,541 | 4,681  | 2,624 |
| United States           | 1,850 | 4,950   | 3,296 | Shares                   | 2,612 | 3,424  | 1,479 |
| South Africa            | 1,109 | 468     | 224   | Financing                | 929   | 749    | 205   |
| Mauritius               | 500   | 216     | 77    | Telecommunications       | 777   | 717    | 336   |
| Netherlands             | 157   | 154     | 186   | Production/Manufacturing | 563   | 504    |