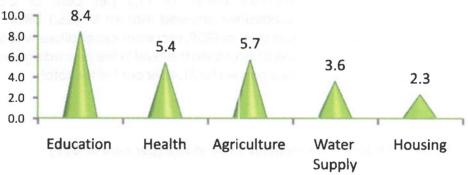

ducation decreased by 0.2 per cent below the level in 2008 to \$234.2 billion and accounted for 8.4 per cent of total expenditure. However, expenditure on health and agriculture rose by 27.5 and 48.7 per cent above the levels in the preceding year to \$149.7 billion and \$158.7 billion, respectively and accounted for 5.4 and 5.7 per cent, respectively, of the total. The outlay on water supply and housing also increased, by 56.1 and 62.6 per cent, to \$99.8 billion (3.6 per cent) and \$63.8 billion (2.3 per cent), respectively. On the whole, aggregate expenditure on key welfare sectors amounted to \$706.2 billion or 2.9 per cent of GDP, and accounted for 25.4 per cent of total expenditure.

Figure 5.15: State Governments' Expenditure in Key Sectors for 2009 (per cent of Total Expenditure)



Figure 5.16: State Governments' Expenditure in Key Sectors for 2009 (per cent of GDP)



#### 5.6 LOCAL GOVERNMENTS' FINANCES

#### 5.6.1 Overall Fiscal Balance and Financina

Provisional estimates on consolidated local local governments' fiscal operations governments' fiscal operations indicated a indicated a surplus of \$1.8 billion as surplus of #1.8 billion as against a deficit of against a deficit of #3.0 billion in 2008. ₩3.0 billion in 2008.

Provisional estimates on consolidated

Figure 5.17: Local Governments' Revenue & Overall Balance (per cent of GDP)



#### 5.6.2 Revenue

The total revenue of Local Governments was estimated at ₦1,069.4 billion, indicating a decline of 22.5 per cent from the level in 2008.

The total revenue of Local Governments indicating a decline of 22.5 p