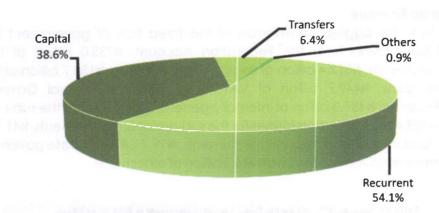

43    |

# 5.3.2 Aggregate Expenditure

At \$7,258.0 billion, the aggregate expenditure of the general government fell by 5.1 per

cent from the level in 2008. As a proportion of GDP, it represented 29.4 per cent, compared with 31.5 per cent in 2008. A breakdown showed that the outlay on recurrent activities, at \(\pm\)3,925.7 billion (15.9 per cent of GDP), accounted for 54.1 per cent, capital expenditure, at \(\pm\)2,800.0 billion (11.3 per cent of GDP) represented 38.6 per cent, while

At #7,258.0 billion, the aggregate expenditure of the general government fell by 5.1 per cent from the level in 2008.

transfers and 'others' at \\$465.5 billion (1.9 per cent of GDP) and \\$66.7 billion (0.3 per cent of GDP) accounted for 6.4 and 0.9 per cent of the aggregate expenditure, respectively.



Figure 5.4: Composition of General Government Expenditure in 2009

### 5.3.3 Overall Fiscal Balance and Financing

The primary balance was in deficit of \$4609.8 billion (2.5 per cent of GDP), while the overall fiscal operations of the general government resulted in a notional deficit of N994.5 billion (4.0 per cent of GDP), compared with the deficit of \$137.2 billion (0.6 per cent of GDP) in 2008. The overall deficit was financed largely by domestic borrowing from the banking system and the non-bank public.

### 5.4 FEDERAL GOVERNMENT FINANCES

### 5.4.1 Overall Fiscal Balance and Financing

The current surplus in 2009 was lower by 52.1 per cent, relative to the preceding year and stood at \$15.0 billion or 2.1 per cent of GDP, while the primary balance was in deficit of

The overall f