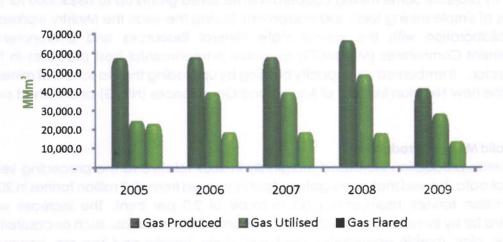

total volume of 41,534.16 million cubic meters MMm3 of natural gas was produced in 2009, down from 66,640.75MMm3 in 2008, showing a decrease of 37.7 per cent. This was attributed to the decline in oil production as a result of frequent attacks on oil installations by militants in the Niger Delta. Out of the quantity produced, 32.4 per cent was flared, while the balance of 67.60 was utilized. About 36.41 per cent was sold to industries, such as the Power Holding Company of Nigeria (PHCN), cement and steel companies, as against 40.20 per cent in 2008, while 15.82 per cent was sold to the Nigeria Liquefied Natural Gas (NLNG). Gas converted to natural gas liquids and gas lift accounted for 4.14 and 4.17 per cent, respectively, while the oil–producing companies used 7.1 per cent as fuel gas.



Figure 6.11: Gas Production and Utilisation (2005 - 2009)

#### 6.3.2.2.3 Solid Minerals

# a. Institutional Support for the Sector

As a follow-up to efforts to make the sector more competitive in 2009, the Ministry of Mines and Steel Development organized an investment solicitation campaign in China, with the theme, "Creating a Sustainable and Investor-Friendly Framework for Mining in Nigeria" from November 27 to 29, 2009. The aim was to showcase the opportunities and incentives in Nigeria's mining sub-sector. The Ministry also reviewed and updated the geological maps of the entire country and produced geological and mineral maps for every state of the federation and the Federal Capital Territory in digital format. It also revised the country's geodetic network and completed its cartog