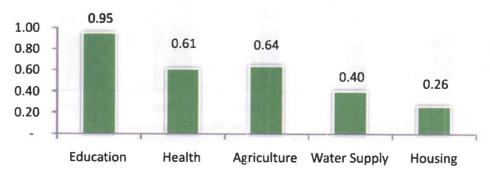

ed for 8.4 per cent of total expenditure. However, expenditure on health and agriculture rose by 27.5 and 48.7 per cent above the levels in the preceding year to \$149.7 billion and \$158.7 billion, respectively and accounted for 5.4 and 5.7 per cent, respectively, of the total. The outlay on water supply and housing also increased, by 56.1 and 62.6 per cent, to \$99.8 billion (3.6 per cent) and \$63.8 billion (2.3 per cent), respectively. On the whole, aggregate expenditure on key welfare sectors amounted to \$706.2 billion or 2.9 per cent of GDP, and accounted for 25.4 per cent of total expenditure.

Figure 5.15: State Governments' Expenditure in Key Sectors for 2009 (per cent of Total Expenditure)



Figure 5.16: State Governments' Expenditure in Key Sectors for 2009 (per cent of GDP)



#### 5.6 LOCAL GOVERNMENTS' FINANCES

#### 5.6.1 Overall Fiscal Balance and Financina

Provisional estimates on consolidated local local governments' fiscal operations governments' fiscal operations indicated a indicated a surplus of \$1.8 billion as surplus of #1.8 billion as against a deficit of against a deficit of #3.0 billion in 2008. ₩3.0 billion in 2008.

Provisional estimates on consolidated

Figure 5.17: Local Governments' Revenue & Overall Balance (per cent of GDP)



#### 5.6.2 Revenue

The total revenue of Local Governments was estimated at ₦1,069.4 billion, indicating a decline of 22.5 per cent from the level in 2008.

The total revenue of Local Governments indicating a decline of 22.5 per cent.

The sources of the revenue comprised was estimated at #1,069.4 billion, allocat