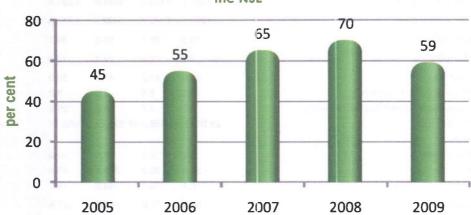

equities, which accounted for \\$685.3 billion or 99.9 per cent of the turnover value. Transactions in the industrial loans subsector accounted for \\$412.8 million, representing 0.1 per cent of the total, while the Preference Stocks sub-sector remained inactive. Of the top twenty (20) listed

companies by turnover volume, the banking and insurance sub-sectors accounted for eighteen (18), while information and communications technology and conglomerate had one (1) each. The share of banks in the twenty (20) most capitalized stocks in the NSE was 59.0 per cent.

Towards the end of the year, however, the market rebounded, owing to market corrections. Consequently, foreign portfolio investments worth #229.0 billion were recorded, compared with \$153.5 billion recorded in the preceding year.



Figure 4.26: Share of Banks In the 20 Most Capitalized Stocks in the NSE

### 4.5.2.2 The NSE Value Index

The Nigerian Stock Exchange (NSE) All-Share Index fell significantly by 33.8 per cent to close at 20,827.17, compared with 31,450.78 in the preceding year. The development reflected the decline in share prices of the listed stocks on the Exchange, a consequence of the continued crisis in the global financial system, weak domestic economic performance, and the sustained investors' crisis of confidence experienced in the capital market.

The new NSE-30 Index, however, dropped marginally by 3.0 per cent to close at its yearend level of 827.99, while the four sectoral indices, namely, the NSE Food/Beverage Index, the NSE Banking Index, the NSE Insurance Index and the NSE Oil/Gas Index a