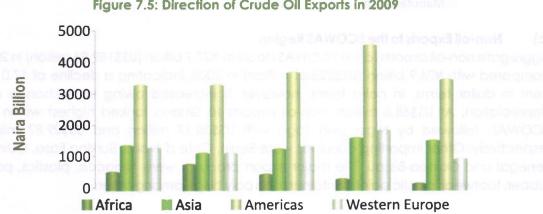

rt expansion during the Strategy's targeted period was expected to grow by 50.0 per cent.

## [a] Direction of Oil Exports

The Americas as a group constituted the largest importer of Nigeria's crude oil, followed by

total.

the countries of Asia and Western Europe. The The US remained the largest single share of Nigeria's crude oil exports to the Americas importer of Nigeria's crude oil, increased by 1.8 percentage points to 54.8 per accounting for 30.0 per cent of the cent, while the value of crude oil export decreased from \$4,638.4 billion in 2008 to \$3,553.9 billion. Similarly, the volume declined by 23.8 per cent, to

307.4 million barrels. On a country-by-country basis, the US remained the largest single importer of Nigeria's crude oil, accounting for 30.0 per cent of the total.



Figure 7.5: Direction of Crude Oil Exports in 2009

The share of Asia grew by 5.5 percentage points to 24.5 per cent, while that of Western Europe declined by 6.2 percentage points to 15.7 per cent. At 3.5 per cent, the share of crude oil exports to African countries remained the lowest. In the ECOWAS sub-region, Senegal was the largest importer of Nigeria's crude oil, followed by Ghana, while Côte d'Ivoire was the lowest importer.

#### **Non-oil Exports** [b]

The value of non-oil exports increased by 15.5 per cent to \$286.3 billion. The analysis of nonoil exports by product showed that agricultural produce, semi-manufactured goods, manufactured goods and solid minerals accounted for 46.9, 29.2, 9.1 and 6.7 per cent of the total, respectively. Other exports, which comprised petroleum