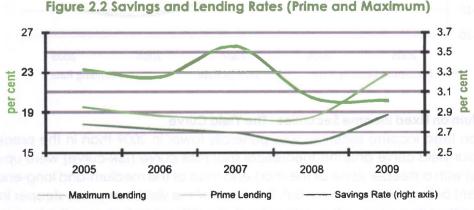

l slightly by 0.40 percentage point to 3.01 per cent, other rates on deposits of various maturities rose to a range of 6.73 13.40 per cent, from a range of 5.91 11.97 per cent in 2008. The average term deposit rate also edged up slightly by 0.1 percentage point to 12.06 per cent from 11.96 per cent in 2008. The higher rates reflected the paucity of funds in the banking system, due mainly to the low volume of funds injected through the fiscal operations of government.

#### 2.1.3.3 Lending Rates

The weighted average prime and maximum lending rates rose by 2.64 and 4.31 percentage points, respectively, to 18.62 and 22.80 per cent in 2009, also reflecting the tight liquidity condition and risk perception of borrowers by the DMBS in the aftermath of the global economic and financial crises.



Consequently, the spread deposits and maximum lending rates widened to 10.74 percentage points, from 7.78 percentage points in 2008.

between the average term The spread between the average term deposits and maximum lending rates widened to 10.74 percentage points, from 7.78 percentage points in 2008.



With the year-on-year inflation rate at 12.0 per cent in December 2009, most deposit rates were negative in real terms. Lending rates were, however, positive in real terms.



#### 2.1.3.4 Return on Fixed Income Securities - The Yield Curve

The yield on fixed income securities was generally lower in 2009 than in the preceding year. The par yield curve and the theoretical spot rate curve (TSR-curve) were upwardsloping, but with a steeper slope at the short-end than at the medium-and long