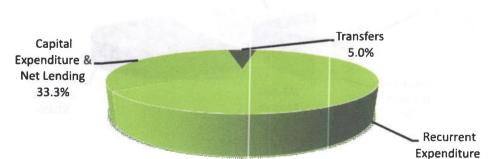

n of Federal Government Retained Revenue in 2009



Figure 5.7: Federal Government Revenue and Expenditure (per cent of GDP)

# 5.4.3 Total Expenditure of the Federal Government

Aggregate expenditure of the Federal Government increased by 6.7 per cent to \(\pi 3.456.9\) billion in 2009. As a proportion of GDP, total expenditure increased slightly to 14.0 per cent,

from 13.6 per cent in the previous year. Non-debt expenditure increased by 12.1 per cent from the Aggregate expenditure of the level in 2008 and exceeded the #2,954.4 billion Federal Government increased by budget estimate for 2009 by 8.5 per cent. Total 6.7 per cent to #3,456.9 billion in 2009. debt service payments amounted to \$251.8 billion, representing 7.3 per cent of the total expenditure or 1.0 per cent of GDP.

61.7%



Figure 5.8: Composition of Federal Government Expenditure in 2009

# 5.4.3.1 Recurrent Expenditure

At #2,131.9 billion, recurrent expenditure increased by 0.7 per cent over the level in 2008 and accounted for 61.7 per cent of total expenditure. As a percentage of GDP, recurrent expenditure declined to 8.6 per cent, from 8.9 per cent in 2008. Most of the components of

Recurrent expenditure increased by 0.7 per cent over the level in 2008 and accounted for 61.7 per cent of total expenditure.

recurrent expenditure fell relative to their levels in the preceding year. Thus, interest payments decreased by 33.9 per cent, while transfers dropped by 15.4 per cent. The goods and services component, however, increased by 11.3 per cent. Analysis of the goods and services component showed that per