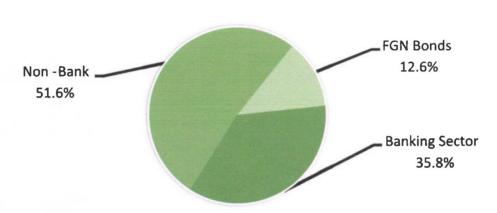

application valued at \\$10.1 billion. The State Government Bond issue amounted to \\$69.5 billion, representing 24.9 per cent of the total. Of the non-bank applications, foreign listings and insurance sub-sectors accounted, respectively, for \\$27.5 billion (9.8 per cent) and \\$33.2 billion (11.9 per cent).

No new issue was raised through initial public offer (IPO), while \\$314.7 billion was raised through supplementary issues. The sum of \\$31.7 billion was raised through rights issues and \\$71.7 billion through bonds issue, including four State Government Bonds. Listing by Introduction accounted for \\$131.0 billion, while shares placement took \\$7.4 billion. Four (4) applications by Unit Trusts for memorandum-listing valued at \\$22.8 billion were also approved during the year.



Figure 4.27: New Issues by Sector





and the state of t

The state of the s

\*\* See Fig. 1. See The Jacobian Control of the Jaco

mines of New York by Section



Early of source way and a brough



10

100 M 100 M 100 M

# **CHAPTER 5**

#### FISCAL OPERATIONS 5.0

lgeria's fiscal policy thrust in 2009 remained the maintenance of prudent fiscal management under the revised Medium-Term Fiscal Framework. At #4,844.6 billion or 19.6 per cent of GDP, the gross Federation Account revenue decreased by 38.4 per cent below the level in 2008. The development was attributed to the decrease in both domestic crude oil production and prices, particularly during the first quarter. However, the decline was moderated by the rise in non-oil receipts. The need to stimulate the economy prompted a subst