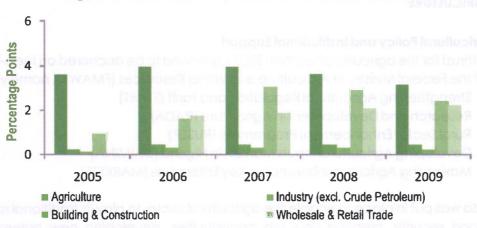

nd 7.9 per cent, respectively.



Figure 6.2: Sectoral Share in GDP

Figure 6.3: Growth Rate of Major Sectors of Non-oil GDP



Further sectoral analysis indicated that the agricultural sector contributed the largest share of 41.8 per cent to real GDP in 2009, compared with 42.1 per cent in 2008. The share of industry and crude oil in GDP declined from 21.8 and 17.4 per cent, respectively in 2008, to 20.6 and 16.0 per cent, which was not unconnected with developments in the Niger Delta region. The contributions of solid minerals and manufacturing components of industry remained insignificant. Services as a group contributed 17.5 per cent to the GDP, of which communications, finance and insurance, utilities and transport accounted for 3.7, 3.7, 3.3 and 2.7 percentage points, respectively.



Figure 6.4: Contribution to Growth Rate of Non-oil GDP

Provisional data showed that real domestic demand at 1990 purchasers' price (GDP by Expenditure approach) grew by 8.3 per cent and stood at \774.2 billion in 2009, compared with \714.7 billion in 2008. Private consumption and government final consumption expenditures in 2009 were N416.3 billion and \*181.5 billion, respectively, compared with #465.5 billion and #164.9 billion in the preceding year. This indicated a decrease of 10.6 per cent in real private consumption expenditure and an increase of 10.1 per cent in real government consumption expenditure. Real investment (gross fixed capital formation) grew by 109.1 per cent, while net exports fell by 70.5 per cent, in real terms, respectively. The increase in government consumption