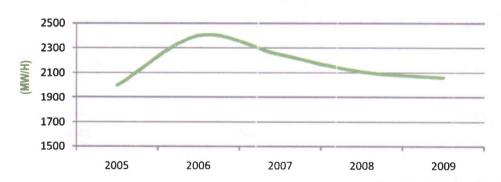

rose by 39.0 per cent in 2009, compared with 2008. The decline in the quantity of PMS and AGO distributed was due to the reduction of supply by the major marketers.

### **6.3.4.2 Electricity Consumption**

At 2060.71 mega-watts per hour (Mw/h), total estimated electricity consumption fell by 2.2 per cent below the 2,107.96 mega watt per hour (MW/H) consumed in 2008. The decline was attributed to low generation and deterioration in transmission and distribution infrastructure. The gap between electricity generation and consumption was 8.8 per cent, compared with 12.9 in 2008. Residential consumption accounted for 56.3 per cent of total electricity consumption, while commercial and street-lighting, and industrial consumption accounted for 25.7 and 18.0 per cent of the total, respectively.



Figure 6.14: Electricity Consumption

### 6.3.4.3 Hydropower Consumption

At 4,590,534.4 tce, hydropower consumption in 2009 increased by 0.5 per cent, compared with the level in 2008. The development was attributable to the improved performance of the Shiroro hydropower plants, which following its refurbishment generated 2,267,195.8 mwh, compared with 1,913,856.7 mwh in 2008, an increase of 18.5 per cent. The

performance of the Kainji and Jebba plants, however, declined by 6.4 and 6.3 per cent, respectively.

# 6.3.4.4. Coal Consumption

Estimated aggregate coal consumption remained at the 2008 level of 8,050.7 tce. The stagnation in coal consumption reflected the shift to more environmentally-friendly sources of energy.

### 6.3.5. Industrial Financing

## 6.3.5.1 Nigeria Export-Impor