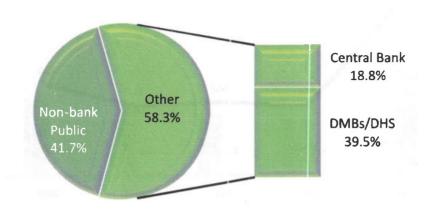

\(\mathbb{H}\)1,421.4 billion or 44.0 per cent, followed by instruments of two (2) to five (5) years, \(\mathbb{H}\)947.3 billion or 29.3 per cent; over ten (10) years, \(\mathbb{H}\)564.6 billion or 17.5 per cent; and those with tenors of between five (5) and ten (10) years totalled \(\mathbb{H}\)294.7 billion or 9.1 per cent.

## 5.7.2 External Debt

At US\$3.9 billion, Nigeria's external debt grew by 6.6 per cent over the level at end-December 2008. The rise reflected the drawdown of additional multilateral loans by the Federal Government, amounting to US\$347.9 million. Of the total external debt outstanding, the share of multilateral institutions was US\$3.5 billion and accounted for 88.8 per cent, while 'others' totalling US\$0.4 billion accounted for the balance of 11.2 per cent.



Figure 5.20: Composition of Domestic Debt Stock by Holders in 2009

# 5.7.3 Debt Service Payments and Debt Sustainability Analysis

Total debt service payments in 2009 stood at \$542.5 billion, or 2.2 per cent of GDP and comprised \$63.8 billion, or US\$0.43 billion for external and \$4478.7 billion for domestic debt. On the one hand, the external debt service comprised amortization (principal repayment) of \$46.5 billion, or 72.8 per cent, and the actual interest payments of \$17.4 billion or 27.2 per cent. On the other hand, the composition of domestic debt service indicated that the amortization stood at \$207.4 billion, or 43.3 per cent, while the domestic interest payment was \$271.3 billion or 56.7 per cent of the total.

The analysis of Nigeria's debt sustainability signified that