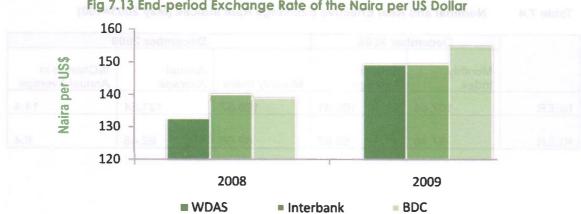

BDC rates widened from 0.1 and 1.6 per cent in 2008 to 1.0 and 8.6 per cent, respectively, in 2009.

from 0.1 and 1.6 per cent in 2008 to 1.0 and 8.6 per cent, respectively, in 2009.



The end-period exchange rate at the WDAS segment of the foreign exchange market closed at #149.58 per dollar, reflecting a depreciation of 11.4 per cent from the end-December 2008 level. At the inter-bank and BDC segments of the foreign exchange market, the naira exchange rate to the US dollar also depreciated by 6.5 and 10.3 per cent to close at \$1.49.67 and \$1.55.00 per dollar, respectively, from their levels at the end of the preceding year. In general, the volatility in exchange rate during the first quarter of the year eased off, resulting in the relative stability recorded in the rest of the year.



Fig 7.13 End-period Exchange Rate of the Naira per US Dollar

#### 7.7 Nominal Effective Exchange Rate (NEER) and the Real Effective Exchange Rate (REER)

The Nominal Effective Exchange Rate (NEER) and the Real Effective Exchange Rate (REER) indices (May 2003=100) were recomputed to capture the change in the composition of Nigeria's major trading partners. Consequently, the number of major trading partners constituting 80.0 per cent of the total trade increased from twelve to thirteen. The countries were the United States, the United Kingdom, Germany, France, Belgium, Italy, the Netherlands, India, China, Ghana, Spain, Brazil and South Africa. Indonesia and Japan were excluded from the list due to a reduction in trade with the countries.

The average NEER and REER indices, year-on-year,