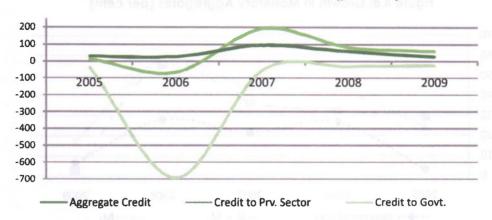

red with the indicative benchmark of negative 41.9 per cent for 2009 and the decline of 31.2 per cent at end-December 2008. The Federal Government maintained its status as net creditor to the banking system at end-December 2009, as in the preceding year, with its deposits with the banking system exceeding the credit extended to it.



150 50 -50 -150 -250 -350 -450 -550 -650 -750 -850 -850

Figure 4.6: Share of NFA and NDC in M<sub>2</sub> (per cent)

## 4.2.3.4 Credit to the Private Sector (CP)

Credit to the private sector (including state and local governments and non-financial public enterprises), grew by 26.0 per cent, which was lower than the 59.4 per cent recorded at end-December 2008. Credit to the core private sector (excluding state and local governments) grew by 24.5 per cent.



Figure 4.7: Growth in Domestic Credit (per cent)

## 4.2.3.5 Other Assets (Net) (OAN)

At negative \$4,693.2 billion, Other Assets Net (OAN) of the banking system declined by 8.3 per cent, compared with a decline of 4.6 per cent at end-December 2008. OAN contributed negative 3.9 percentage points to the growth in  $M_2$  at end-December 2009.

| Table 4.3: Contribution to the Growth in M₂ (per cent) |       |        |       |       |        |  |  |
|--------------------------------------------------------|-------|--------|-------|-------|--------|--|--|
| 2 d Ox                                                 | 2005  | 2006   | 2007  | 2008  | 2009   |  |  |
| Net Foreign Assets (NFA)                               | 64.23 | 78.49  | 23.8  | 22.1  | -10.93 |  |  |
| Net Domestic Credit (N