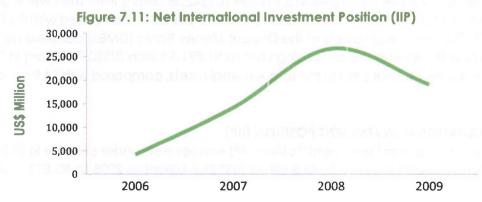

\\$5,844.9 billion (US\\$39.1) and \\$2,666.64 billion (US\\$17.8 billion), respectively.

Total stock of liabilities increased by 6.0 per cent to \$11,023.0 billion (US\$73.69 billion) in 2009. The stock of inward direct investment was \$6,755.49 billion (US\$45.16 billion) as against \$5,466.4 billion (US\$41.2 billion) in 2008. The stock of other investments also increased from \$2,637.3 billion (US\$19.9 billion) to \$3,039.6 billion (US\$20.32 billion). The growth in the stock of financial liabilities was traced to the continued confidence by foreign investors, occasioned by macroeconomic stability, the resilience in economic performance and the proactive policy direction of both the monetary and fiscal authorities to stem the effects of the global financial crisis on the economy.





| Type of Asset/Liability                           | 2006                 | 2007                 | 2008       | 2009              |
|---------------------------------------------------|----------------------|----------------------|------------|-------------------|
| Net international investment position of Nigeria  | 4,260.09             | 14,259.30            | 26,726.22  | 19,207.9          |
| Assets                                            | 63,719.22            | 83,295.29            | 96,277.13  | 92,901.0          |
| Direct investment abroad                          | 318.61               | 786.61               | 1,137.01   | 1,648.0           |
| Portfolio investment abroad                       | 3,052.08             | 4,911.19             | 7,627.61   | 9,795.1           |