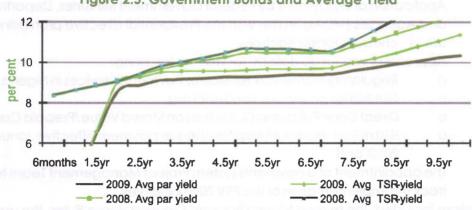

than in the preceding year. The par yield curve and the theoretical spot rate curve (TSR-curve) were upwardsloping, but with a steeper slope at the short-end than at the medium-and long-end. The mid-segment of the curve was near flat. The slope of the yield curve was steeper in 2009 than in the preceding year, as the yield spread (the difference between the longest and shortest maturities) widened to 7.07 percentage points, from 3.99 percentage points in the preceding year. The development was attributable to investors' optimism about the shortand long-term prospects of improvement in economic activities, and the expectation of higher inflation and interest rates in the future. Typically, the yield on each maturity was less than the corresponding spot rate across the entire yield curve.



Figure 2.5: Government Bonds and Average Yield

A plot of the price of the 6-month maturity and weighted average inter-bank tenored rate showed that the bond price and interest rates typically moved in opposite directions.



Figure 2.6: Interest Rate and Price of 6-month Maturity

#### 2.1.4 Payments, Clearing and Settlement Developments

The Bank sustained the implementation of the Payments System Vision (PSV) 2020 initiatives in 2009. The Nigeria Automated Clearing System (NACS) was deployed in Kano, Ibadan and Benin Clearing Zones, thereby bringing the total number of automated clearing houses to five (5). The CBN took the following actions to facilitate the efficiency of the payments system:

 Setting the operational rules and guidelines for the Nigeria Central Switch to connect all