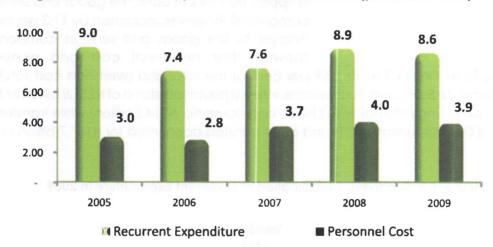

in 2008 to 1.0 per cent in 2009.

The functional classification of recurrent expenditure showed that the outlay on administration rose by 12.3 per cent to \\$820.8 billion and accounted for 38.5 per cent of the total. Transfer payments, however, fell by 13.5 per cent, to \\$639.7 billion and constituted 30.0 per cent of the total, reflecting a significant reduction in both external and domestic debt charges in 2009. Expenditure on economic services increased

marginally by 1.1 per cent to \\$317.2 billion and accounted for 14.9 per cent of recurrent expenditure. Within the economic sector, agriculture, transport, communications and roads/construction jointly absorbed 60.9 per cent of the share of the sector, while expenditure on social and community services accounted for 16.6 per cent.



Figure 5.10: Recurrent Expenditure & Personnel Cost (per cent of GDP)





# 5.4.3.2 Capital Expenditure

Capital expenditure increased by 20.0 per cent to \$1,152.8 billion, and accounted for 33.3 and 4.7 per cent of total expenditure and GDP, respectively. As a proportion of Federal Government revenue, capital expenditure was 43.6 per cent, exceeding the stipulated

Capital expenditure increased by 20.0 per cent to N1,152.8 billion, and accounted for 33.3 and 4.7 per cent of total expenditure and GDP, respectively.

minimum target of 20.0 per cent under the WAMZ secondary convergence criteria. A breakdown of capital expenditure showed that public investment in economic services accounted for \$\\$506.0\$ billion or 43.9 per cent of the total, compared with 52.5 per cent in the precedin