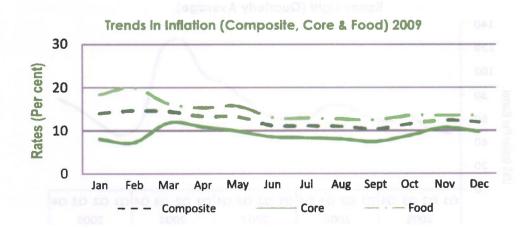

s three years. The implementation of the Federal Government amnesty programme paved the way for improved oil production which boosted the growth in industrial output. Challenges to the sector, however, remained the epileptic power supply, poor infrastructure and

poor access to finance, among others.





26. Inflationary pressure moderated in 2009, but remained above the single digit. Inflation rate dropped steadily from the beginning of the year to 10.4 per cent in September 2009, before resuming an upward movement to close at 12.0 per cent in December. The movement in inflation rate during the year reflected the effect of the policy measures adopted, and the seasonal variations in prices and food inflation.

Inflationary pressure moderated in 2009, but remained above the single digit.



# Contribution of Key Components to Headline Inflation (End Period)



#### The External Sector

27. The external sector came under pressure in 2009 as reflected in the drawdown of the external reserves, reversal of capital inflows by portfolio investors for most part of the

The external sector came under pressure in 2009 as reflected in the drawdown of the external reserves, reversal of capital inflows by portfolio investors for most part of the year, and a lower trade balance occasioned by the effect of the price shock in the international crude oil market.

year, and a lower trade balance occasioned by the effect of the price shock in the international crude oil market. The current account surplus contracted reflecting the diminution in earnings from crude oil exports. External reser