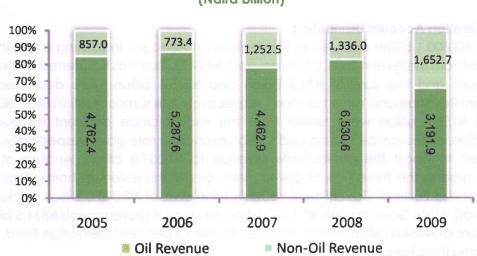

e vein, receipts from petroleum profit tax (PPT) and royalties fell by 55.3 per cent to \\$1,256.5 billion, whilst the revenue from domestic crude oil sales dropped by 34.8 per cent to \\$953.0 billion. These developments reflected the decline in domestic oil production as well as in the global oil prices. The adverse effect was, however, moderated by the impact of the amnesty initiative of the Federal Government, which improved oil production and exports during the second half of the year. The sum of \\$809.6 billion was deducted from the gross oil receipts for the Joint Venture Cash (JVC) calls, \\$365.1 billion in respect of excess crude/PPT/royalty proceeds and "others", leaving a balance of \\$2,017.2 billion for distribution to the three tiers of government and other beneficiaries.



Figure 5.2: Federation Account: Composition of Revenue (Naira billion)

Gross revenue from non-oil sources rose by 23.7 per cent to \\$1,652.7 billion. A breakdown indicated that Value Added Tax (VAT) grew by 15.8 per cent to \\$468.4 billion, while company income tax (CIT) and customs/excise duties increased by 36.3 and 5.8 per cent, to \\$568.1 billion and \\$297.5 billion, respectively. Other components, education tax and custom levies also rose, by 195.6 and 36.4 per cent, to \\$139.5 billion and \\$98.5 billion, respectively, and the National Information Technology Development Fund (NITDF) rose by \\$7.5 billion. The rise in non-oil revenue was, however, dampened by the decline of 35.8 per cent in Independent Revenue of the Federal Government. At 6.7 per cent, the ratio of non-oil r