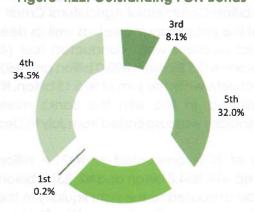

1: Development Stock: Classes of Holders in 2009

#### 4.4.2.5 FGN Bonds

At the FGN Bonds segment, new Bonds were floated while the 4th, 5th and 6th FGN Bonds were re-opened. Total outstanding at the end of 2009 was \$1,974.9 billion, compared with \$1,445.7 billion at the end of the previous year, an increase of 36.6 per cent. The increase was traceable to the new issues to finance FGN's budget deficit and the restructured NTBs. Of the total outstanding bonds, 0.2 per cent was for the 1st FGN Bond, 8.1 per cent for the 3rd FGN Bond, 34.5 per cent for the 4th FGN Bond, 32.0 per cent for the 5th FGN Bond and the balance of 25.1 per cent for the 6th FGN Bond. The balance of \$25.0 billion Special FGN Bond, issued to settle outstanding pension arrears, was fully liquidated during the year.



Figure 4.22: Outstanding FGN Bonds

A breakdown of the holdings of FGN Bonds showed that the banks and discount houses held 68.8 per cent, parastatals 10.0 per cent, the Pension Fund 11.8 per cent, Brokers 0.8 per cent and Others accounted for 8.6 per cent.



# 4.4.3 Open Market Operations (OMOs)

Analysis of activities in the money market revealed that there was a tight liquidity condition in the banking system early in 2009. However, in order to boost the tradeable bills at the inter-bank, two way quote trading, a weekly auction of \$\frac{1}{2}2.0\$ billion was approved by the Monetary Policy Committee (MPC) and, as a result of that policy action, a total of \$\frac{1}{2}62.3\$ billion was withdrawn from the banking system by the end of March. There was neither purchase nor sale of g