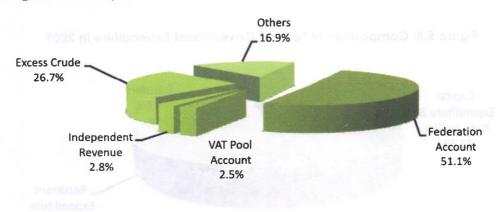

deficit was financed mainly from domestic sources.



Figure 5.5: Fiscal Deficit (per cent of GDP)

# 5.4.2 Retained Revenue of the Federal Government

The Federal Government retained revenue decreased to #2,646.9 billion, from #3,193.4

The Federal Government retained revenue decreased to \$\text{\figures}2,646.9 billion, from \$\text{\figures}3,193.4 billion in 2008.

billion in 2008. Analysis of the revenue showed that the share from the Federation Account was \$1,353.6 billion or 51.1 per cent of total; the VAT Pool Account accounted for \$67.4 billion (2.5 per cent); the Federal Government Independent Revenue's share was \$73.2 billion (2.8 per cent); share of

excess crude oil earnings was \\$706.4 billion (26.7 per cent), while "others" accounted for the balance of 16.9 per cent.



Figure 5.6: Composition of Federal Government Retained Revenue in 2009



Figure 5.7: Federal Government Revenue and Expenditure (per cent of GDP)

# 5.4.3 Total Expenditure of the Federal Government

Aggregate expenditure of the Federal Government increased by 6.7 per cent to \(\pi 3.456.9\) billion in 2009. As a proportion of GDP, total expenditure increased slightly to 14.0 per cent,

from 13.6 per cent in the previous year. Non-debt expenditure increased by 12.1 per cent from the Aggregate expenditure of the level in 2008 and exceeded the #2,954.4 billion Federal Government increased by budget estimate for 2009 by 8.5 per cent. Total 6.7 per cent to #3,456.9 billion in 2009. debt service payments amounted to \$251.8 billion, representing 7.3 per cent of the total expenditure or 1.0 p