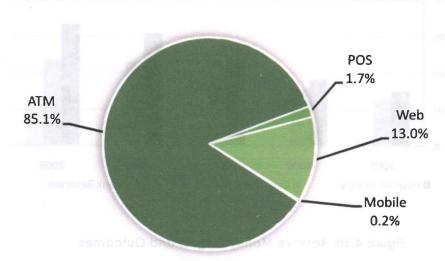

008     | 2009      | 2008               | 2009   |  |
| ATM               | 60.1     | 109.2     | 399.71             | 548.60 |  |
| ATM               | (91.0)   | (95.2)    | (90.5)             | (85.1) |  |
| Mah (Internet)    | 1.6      | 2.7       | 25.05              | 84.15  |  |
| Web (Internet)    | (2.4)    | (2.4)     | (5.7)              | (13.0) |  |
| POS               | 1.2      | 0.9       | 16.12              | 11.04  |  |
| 2-679 10 40 49 10 | (1.8)    | (0.8)     | (3.7)              | (1.7)  |  |
| Mahila            | 3.2      | 1.8       | 0.70               | 1.26   |  |
| Mobile            | (4.8)    | (1.6)     | (0.1)              | (0.2)  |  |

Figures in brackets are percentage share of total

Figure 4.2a: Volume of Electronic Card-based Transactions in 2009





Figure 4.2b: Value of Electronic Card-based Transactions in 2009

## 4.1.7 Institutional Savings

Aggregate financial savings rose by ¥791.0 billion or 14.3 per cent to ¥6,339.9 billion, compared with ¥5,548.9 billion at the end of the preceding year. The ratio of financial savings to GDP was 25.7 per cent, compared with 23.1 per cent in 2008. The DMBs maintained their dominance of depository institutions within the financial sector and accounted for 90.9 per cent of the total financial savings, compared with 77.6 per cent in the preceding year. Other sources of savings held by the PMIs, Life Insurance Funds, the Pension Funds, the Nigerian Social Insurance Trust Fund, and Microfinance Banks accounted for the balance of 9.1 per cent.

#### 4.2 MONETARY AND CREDIT DEVELOPMENTS

#### 4.2.1