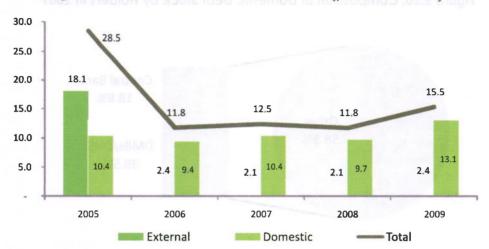

3.5 billion or 11.8 per cent of GDP in 2008. A breakdown showed that the domestic component constituted 84.7 per cent and the external 15.3 per cent. The increase reflected largely the additional net borrowing, through the issuance of FGN Bonds and treasury bills to finance projects and the settlement of contractual obligations. Consequently, the stock of FGN Bonds rose from \\$1,445.6 billion in 2008 to \\$1,974.9 billion and accounted for 51.8 per cent of the total, while the treasury bills stock grew from \\$471.9 billion in 2008 to \\$797.5 billion and accounted for 20.9 per cent of the total. At end-December 2009, external debt outstanding increased by 6.6 per cent to \\$590.4 billion (US\\$3.9 billion), while the domestic component increased by 39.1 per cent from its level in 2008.



Figure 5.19: Consolidated Public Debt Stock (per cent of GDP)

### 5.7.1 Domestic Debt

The stock of Federal Government domestic debt outstanding at end-December 2009 stood at #3,228.0 billion, representing an increase of 39.1 per cent over the level in 2008.

The stock of Federal Government domestic debt outstanding at end-December 2009 stood at \$\pi\_3,228.0 \text{billion, representing an increase of 39.1 per cent over the level in 2008.}

The increase was due mainly to additional net borrowing during the year, through the issuance of FGN Bonds and treasury bills to settle government contractual obligations, as well as to finance some key critical projects. The banking system remained the dominant holder of the outstanding domestic debt instruments with 58.3 per cent and the nonbank p