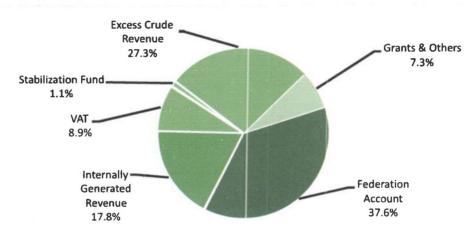

d manufacturing activities;
- Earmarking of #361.2 billion for investment in critical infrastructure; and
- Injection of about #100.0 billion multilateral loan in critical sectors of the economy.

The fiscal stimulus countered the effects of the global crisis and curtailed the deceleration of Nigeria's economic growth.



#### 5.5 STATE GOVERNMENTS' FINANCES'

#### 5.5.1 Overall Fiscal Balance and Financing

Provisional data on state governments' finances (including FCT) indicated an increase in the overall Provisional data on state deficit from \\$86.8 billion, or 0.4 per cent of GDP in governments' finances (including 2008 to \\$186.2 billion, or 0.8 per cent of GDP in 2009. FCT) indicated an increase in the The deficit was financed largely through loans from overall deficit. the DMBs.



Flaure 5.13: State Governments' Revenue (Naira billion)

#### 5.5.2 Revenue

Total revenue of the State Governments fell by 11.7 per cent to \$2,590.7 billion, or 10.5 per cent of GDP, compared with \$2,934.8 billion, or 12.1 per cent of GDP in 2008. The analysis of the sources of revenue indicated that allocations from the Federation Account (including the 13.0 per cent Derivation Fund) was \$\frac{1}{2}73.8\$ billion or 37.6 per cent; VAT Pool Account, ₩229.3 billion or 8.9 per cent; Internally Generated Revenue (IGR), ₩461.2 billion or 17.8 per cent; Stabilization Account #29.7 billion or 1.1 per cent; excess crude account sharing (including budget augmentation and foreign exchange rate gains) #708.6 billion or 27.3 per cent; and grants/others #188.1 billion or 7.3 per cent. The IGR r