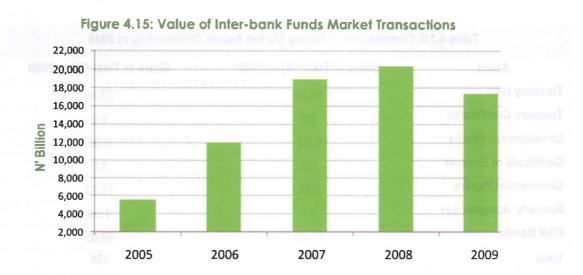

operators, and further liberalization of the inter-bank foreign exchange market.

#### 4.4.1 Inter-bank Funds Market

At the inter-bank funds market, the value of transactions declined by 15.1 per cent to \$17,316.22 billion in 2009. The development was due to the low level of transactions at the inter-bank and open-buy-back segments. The value of transactions at the inter-bank call placement segment fell by 22.9 per cent to \$4,472.01 billion in 2009, relative to the level in 2008. At the open-buy-back segment, investments also fell to \$12,844.21 billion, from \$14,606.17 billion in 2008. As a proportion of the total value of transactions, the inter-bank call and the open-buy-back segments accounted for 25.8 and 74.2 per cent, respectively, compared with 28.4 and 71.6 per cent in 2008.



## **Money Market Assets Outstanding**

Total money market assets outstanding as at end-December 2009, stood at \\$3,344.25 billion, showing an increase of 19.1 per cent, when compared with the 27.2 per cent increase at end-December 2008. The development was traceable to the increase in the value of Commercial Papers (CPs), Bankers' Acceptances (BAs) and FGN bonds.



Figure 4.16: Money Market Assets Outstanding

Government remained the dominant player in the Nigerian money market, as government securities Government remained the constituted 82.9 per cent of money market assets dominant player in the Nigerian outstanding as at end-December 2009, while money market, as government private sector-issued securities (certificates of securities constituted 82.9 per cent deposits, commercial pa