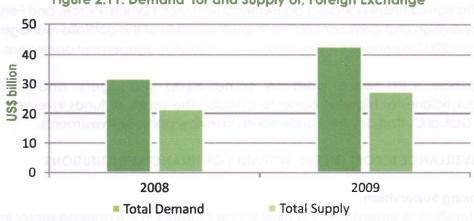

d half of the year. The demand for foreign exchange at the RDAS/WDAS and BDC segments of the foreign exchange market amounted to US\$42.7

billion, showing an increase of 34.7 per cent over the level recorded in the preceding year. Consequently, the amount of foreign exchange sold by the CBN at the RDAS/WDAS and BDC window amounted to US\$22.8 billion and US\$4.7 billion, respectively, compared with US\$10.1 billion and US\$11.4 billion in the preceding year. The aggregate amount of foreign exchange sold at the RDAS/WDAS window, (both independent and deposit money banks' BDCs) stood at US\$27.53 billion, an increase of 28.1 per cent over the level in 2008.



40
30
20
10
2008
2009

WDAS Demand BDC Demand Sales to WDAS Sales to BDC

Figure 2.10: Developments in the Foreign Exchange Market



Figure 2.11: Demand for and Supply of, Foreign Exchange

## 2.3.3 External Reserves Management

Nigeria's gross external reserves at end-December 2009 stood at U\$\$42.4 billion, indicating a decline of 20.0 per cent below the level of U\$\$53.0 billion recorded in the preceding year. The stock of external reserves could support 17.7 months of import, compared with 17.2 in 2008, on account of lower imports in 2009.



In order to entrench a more efficient external reserve management system, the Investment Committee on external reserves approved the following: rule-based currency diversification of the CBN's external reserves; processing of applications of five (5) additional Asset Managers; review of special guidelines for deposit placement with offshore branches/subsidiaries of Nigerian