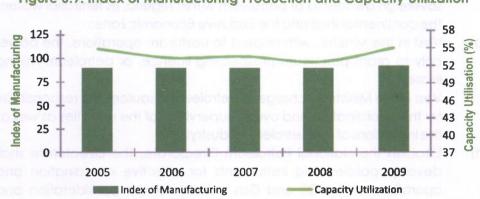

t from the banking sector, which in turn affected the importation of raw materials.

above the level in 2008. Similarly, average capacity utilisation in the sub-sector showed a slight improvement from 54.7 per cent in 2008 to 55.0 per cent. The development was attributed to the increase in the output of cement, sugar, confectionary and beverages. The sub-sector continued to experience challenges with accessing credit from the banking sector, which in

turn affected the importation of raw materials. In addition, the delay in the passage of the

2009 Appropriation Act by the National Assembly affected the business and investment plans of manufacturers. Others were the epileptic supply of electricity and the increased pump price of diesel used mainly in the private provision of electricity.



Figure 6.9: Index of Manufacturing Production and Capacity Utilization

### 6.3.2.2 Mining

#### 6.3.2.2.1 Crude Oil

# a. Institutional and Regulatory Support

The failure of past efforts at infusing greater transparency and accountability in the oil and gas industry in Nigeria led to the introduction of the Petroleum Industry Bill in 2009. The Bill provided for an Act to establish the legal and regulatory framework, as well as the institutions and regulatory authorities for the Nigerian Petroleum Industry. It is also to establish guidelines for the operations of the upstream, midstream and downstream sectors of the industry.

### BOX 5: SOME KEY ELEMENTS OF THE PETROLEUM INDUSTRY BILL

Some of the fundamental objectives of the Bill were to:

- (a) Vest in the Federal Government of Nige