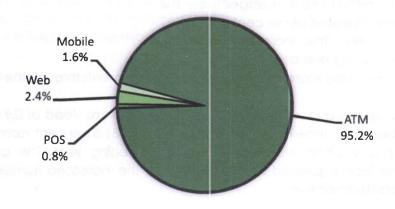

2008     | 2009      | 2008               | 2009   |  |
| ATM               | 60.1     | 109.2     | 399.71             | 548.60 |  |
| ATM               | (91.0)   | (95.2)    | (90.5)             | (85.1) |  |
| Mah (Internet)    | 1.6      | 2.7       | 25.05              | 84.15  |  |
| Web (Internet)    | (2.4)    | (2.4)     | (5.7)              | (13.0) |  |
| POS               | 1.2      | 0.9       | 16.12              | 11.04  |  |
| 2-679 10 40 49 10 | (1.8)    | (0.8)     | (3.7)              | (1.7)  |  |
| Mahila            | 3.2      | 1.8       | 0.70               | 1.26   |  |
| Mobile            | (4.8)    | (1.6)     | (0.1)              | (0.2)  |  |

Figures in brackets are percentage share of total

Figure 4.2a: Volume of Electronic Card-based Transactions in 2009





Figure 4.2b: Value of Electronic Card-based Transactions in 2009

## 4.1.7 Institutional Savings

Aggregate financial savings rose by ¥791.0 billion or 14.3 per cent to ¥6,339.9 billion, compared with ¥5,548.9 billion at the end of the preceding year. The ratio of financial savings to GDP was 25.7 per cent, compared with 23.1 per cent in 2008. The DMBs maintained their dominance of depository institutions within the financial sector and accounted for 90.9 per cent of the total financial savings, compared with 77.6 per cent in the preceding year. Other sources of savings held by the PMIs, Life Insurance Funds, the Pension Funds, the Nigerian Social Insurance Trust Fund, and Microfinance Banks accounted for the balance of 9.1 per cent.

#### 4.2 MONETARY AND CREDIT DEVELOPMENTS

#### 4.2