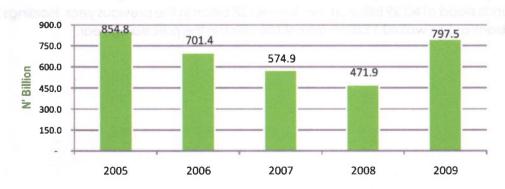

O                | able 4.11: Allotment | of NTBs (Naira billion) |       |
|---------------------------|----------------------|-------------------------|-------|
|                           | 2007                 | 2008                    | 2009  |
| DMBs                      | 587.3                | 383.7                   | 838.8 |
| Mandate and Internal Fund | 556.3                | 429.3                   | 346.1 |
| Discount Houses           | 133.8                | 69.1                    | 71.1  |
| MMD Take-up               | 21.1                 | 23.4                    | 5.0   |
| CBN Take-up               | 6.0                  | 7.6                     | 0.03  |

Figure 4.18: Nigerian Treasury Bills: Breakdown of Aliotments in 2009



Figure 4.19: Treasury Bills Outstanding





Figure 4.20: Nigerian Treasury Bills: Classes of Holders in 2009

#### 4.4.2.2 Commercial Papers (CPs)

Investments in CPs as a supplement to bank credit to the private sector fell in 2009. The value of CPs held by DMBs declined by 38.1 per cent to \\$509.1 billion at end-December 2009, compared with the increase of 126.4 per cent at end-December 2008. Thus, CPs constituted 15.2 per cent of the total value of money market assets outstanding, compared with 29.6 per cent at the end of the preceding year.

## 4.4.2.3 Bankers' Acceptances (BAs)

Holdings of BAs by DMBs fell by 6.3 per cent to \(\frac{1}{2}\)62.2 billion as at end-December 2009, compared with the fall of 18.9 per cent at end-December 2008. The fall reflected the decline in investments by DMBs and discount houses. Consequent