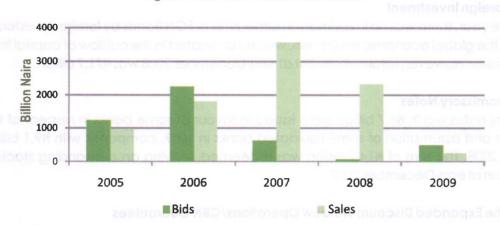

rth \$\frac{1}{2}125.8\$ billion, \$\frac{1}{2}20.0\$ billion and \$\frac{1}{2}60.0\$ billion were offered in April, May and June, respectively, while the sum of \$\frac{1}{2}95.15\$ billion, \$\frac{1}{2}39.25\$ billion and \$\frac{1}{2}57.8\$ billion, respectively were allotted. In line with the Bank's monetary policy stance, aggressive mopup of excess liquidity was suspended from July to December 2009.

Total subscription and sale of NTBs amounted to \\$471.6 billion and \\$254.9 billion, respectively in 2009, compared with \\$34.0 billion and \\$2,331.3 billion, respectively in 2008. The low level of sales could be attributed to the tight liquidity in the banking system, the suspension of mop-up activities and the policy stance of the Bank to inject liquidity into the banking system.



Figure 4.24: OMO Issues and Sales

# 4.4.4 Discount Window Operations

# 4.4.4.1 CBN Standing Facilities

Deposit Money Banks and discount houses continued to access the standing facilities in order to meet their liquidity needs during temporary shortages and to invest their surpluses when the need arose.

## 4.4.4.1.1 Deposit Facilities

Interest payment on the standing deposit facilities window was restored, with effect from July 7, 2009, after its suspension in October 2007. With the downward review of MPR to 6.0 per cent, from 8.0 per cent, the interest rates corridor was restored at 200 basis points above the MPR for lending facilities and 200 basis points below MPR for deposit facilities. The deposit rate was further reviewed downwards to 400 basis points in November 2009. Conseque