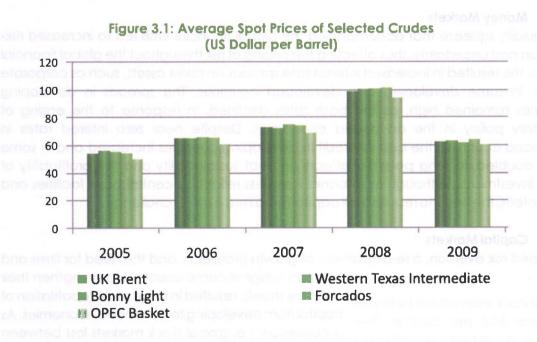

y the low demand from the advanced economies, particularly the United States and Japan.

Global commodity demand and prices recovered modestly in 2009, despite the generally high levels of inventories, but failed to reach the pre-crisis level. The recovery was attributed to the buoyant recovery in Asia and other emerging and developing countries, as well as improvements in global financial conditions.

The persistent weak demand forced the Organization of Petroleum Exporting Countries (OPEC) to implement a series of production cuts to shore up prices. In response to the economic recovery and the OPEC actions, global oil prices moved from a low of US\$36.0 a barrel on February 27, 2009 to an average of US\$70.0 per barrel by mid-year, and stabilized around that price for the rest of 2009.



#### 3.4 WORLD TRADE

Aggregate global trade declined by 15.1 percentage points to negative 12.1 per cent, from 2.8 per cent in 2008. In the advanced countries, both exports and imports declined by 12.1 per cent and 12.2 per cent, respectively. Similarly, export and import trade in emerging and developing countries declined to negative 11.7 and negative 13.5 per cent, respectively, in 2009, in contrast to the increase of 4.4 and 8.9 per cent in the preceding year. The substantial decline in the volume of trade was attributed mainly to the global economic recession.

#### 3.5 INTERNATIONAL FINANCIAL MARKETS

The Global financial markets recovered faster than expected in 2009, after reaching their troughs during the global economic and financial crises. The recovery was spurred by improved