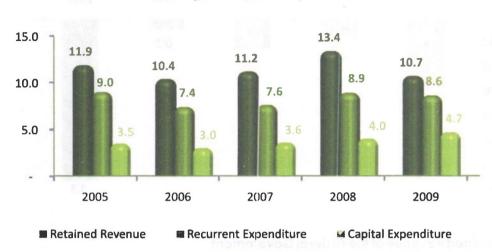

Deficit (per cent of GDP)

# 5.4.2 Retained Revenue of the Federal Government

The Federal Government retained revenue decreased to #2,646.9 billion, from #3,193.4

The Federal Government retained revenue decreased to \$\text{\figures}2,646.9 billion, from \$\text{\figures}3,193.4 billion in 2008.

billion in 2008. Analysis of the revenue showed that the share from the Federation Account was \$1,353.6 billion or 51.1 per cent of total; the VAT Pool Account accounted for \$67.4 billion (2.5 per cent); the Federal Government Independent Revenue's share was \$73.2 billion (2.8 per cent); share of

excess crude oil earnings was \\$706.4 billion (26.7 per cent), while "others" accounted for the balance of 16.9 per cent.



Figure 5.6: Composition of Federal Government Retained Revenue in 2009



Figure 5.7: Federal Government Revenue and Expenditure (per cent of GDP)

# 5.4.3 Total Expenditure of the Federal Government

Aggregate expenditure of the Federal Government increased by 6.7 per cent to \(\pi 3.456.9\) billion in 2009. As a proportion of GDP, total expenditure increased slightly to 14.0 per cent,

from 13.6 per cent in the previous year. Non-debt expenditure increased by 12.1 per cent from the Aggregate expenditure of the level in 2008 and exceeded the #2,954.4 billion Federal Government increased by budget estimate for 2009 by 8.5 per cent. Total 6.7 per cent to #3,456.9 billion in 2009. debt service payments amounted to \$251.8 billion, representing 7.3 per cent of the total expenditure or 1.0 per cent of GDP.

61.7%



Figure 5.8: Composition of Federal Government Ex