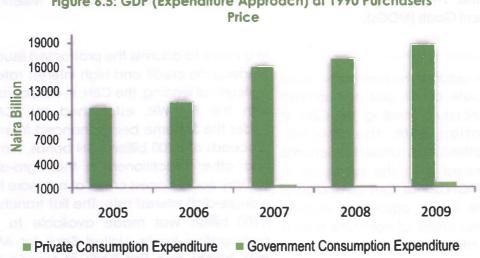

ion and \*181.5 billion, respectively, compared with #465.5 billion and #164.9 billion in the preceding year. This indicated a decrease of 10.6 per cent in real private consumption expenditure and an increase of 10.1 per cent in real government consumption expenditure. Real investment (gross fixed capital formation) grew by 109.1 per cent, while net exports fell by 70.5 per cent, in real terms, respectively. The increase in government consumption was attributed mainly to the monetization of the excess crude oil savings to finance government capital projects, while the decrease in private consumption resulted from the credit crunch, the fall in government revenue and a depressed aggregate demand in the economy. As a share of aggregate demand, private consumption constituted 53.8 per cent.



Figure 6.5: GDP (Expenditure Approach) at 1990 Purchasers

### 6.2 AGRICULTURE

## 6.2.1. Agricultural Policy and Institutional Support

The policy thrust for the agricultural sector in 2009 continued to be anchored on the 5-Point Agenda of the Federal Ministry of Agriculture and Water Resources (FMAWR), namely:

- (i) Strengthening Agricultural Regulation and Tariff (START)
- (ii) Research and Development in Agriculture (RADA)
- (iii) Rural Sector Enhancement Programme (RUSEP)
- (iv) Developing Agricultural Inputs Markets in Nigeria (DAIMINA)
- (v) Maximizing Agricultural Revenue in Key Enterprises (MARKETS).

The Agenda was put in place to enable the agricultural sector to play its traditional role of ensuring food security, creating new job opportunities, developing new enterprises, s