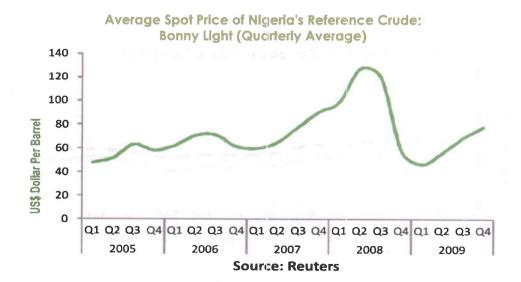

tfolio investors for most part of the

The external sector came under pressure in 2009 as reflected in the drawdown of the external reserves, reversal of capital inflows by portfolio investors for most part of the year, and a lower trade balance occasioned by the effect of the price shock in the international crude oil market.

year, and a lower trade balance occasioned by the effect of the price shock in the international crude oil market. The current account surplus contracted reflecting the diminution in earnings from crude oil exports. External reserves, which dropped by 20.0 per cent to US\$42.4 billion at end-December 2009, could support 17.7 months of imports, but remained well above the 6 months

requirement under the convergence criteria of the West African Monetary Zone (WAMZ).





| Indicator                                            | 2005      | 2006      | 2007 1/   | 2008 1/   | 2009 2/  |
|------------------------------------------------------|-----------|-----------|-----------|-----------|----------|
| Domestic Output and Prices                           |           |           |           |           |          |
| GDP at Current Mkt Prices (N' billion) 3/            | 14,735.3  | 18,709.6  | 20,657.3  | 24,296.3  | 24,712.  |
| GDP at Current Mkt Prices (US\$ billion) 3/          | 88.37     | 144.49    | 176.77    | 191.80    | 170.3    |
| GDP per Capita (N) 3/                                | 109,155.1 | 132,604.3 | 144,474.5 | 170,515.0 | 165,633. |
| GDP per Capita (US\$) 3/                             | 826.31    | 1,030.34  | 1,223.49  | 1,286.2