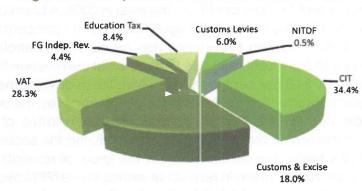

o \\$1,652.7 billion. A breakdown indicated that Value Added Tax (VAT) grew by 15.8 per cent to \\$468.4 billion, while company income tax (CIT) and customs/excise duties increased by 36.3 and 5.8 per cent, to \\$568.1 billion and \\$297.5 billion, respectively. Other components, education tax and custom levies also rose, by 195.6 and 36.4 per cent, to \\$139.5 billion and \\$98.5 billion, respectively, and the National Information Technology Development Fund (NITDF) rose by \\$7.5 billion. The rise in non-oil revenue was, however, dampened by the decline of 35.8 per cent in Independent Revenue of the Federal Government. At 6.7 per cent, the ratio of non-oil revenue to GDP rose above the level in the previous year, reflecting government's efforts at boosting revenue from non-oil sources.



Figure 5.3: Composition of Non-oil Revenue in 2009

The development was due to sustained efforts in revenue collection by both the Nigerian Customs Service (NCS) and the Federal Inland Revenue Service (FIRS). The sum of  $\pm$ 69.8 billion was deducted from the non-oil revenue as costs of collection, leaving a distributable balance of  $\pm$ 1,582.9 billion.

### 5.2.2 Federation Account Distribution

The sum of N3,600.1 billion accrued to the Federation Account, indicating a decline of 20.9 per cent from the level in 2008. Of this amount, \(\frac{1}{2}\)449.7 billion was transferred to the VAT Pool Account and the sum of \(\frac{1}{2}\)73.2 billion and \(\frac{1}{2}\)425.6 billion were deducted for Independent Revenue and 'other transfers', respectively. The sums of \(\frac{1}{2}\)735.0