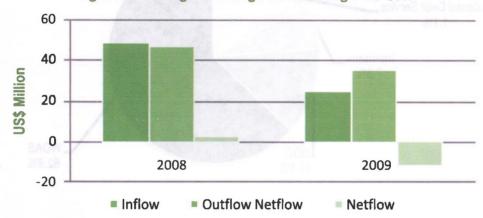

| 16,50                | 827.3               | 16.55               | 769.5               | 15.39                |  |
| N10         | 355.9               | 3.60                 | 283.2               | 2.83                | 285.5               | 2.85                 |  |
| N5          | 579.0               | 2.90                 | 533.1               | 2.67                | 720.5               | 3.60                 |  |
| Sub-Total   | 4,831.7             | 959.40               | 4,141.6             | 1,153.97            | 4,399.5             | 1,183.27             |  |
| Total       | 6,288.5             | 960.55               | 5,768,3             | 1,155.03            | 5,956.8             | 1,184.30             |  |



Figure 2.7: Ratio of Currency in Circulation to M,





Analysis of the foreign exchange disbursement showed that funding of the WDAS accounted for 62.8 per cent, Bureaux-de-Change 13.1 per cent, inter-bank sales 7.3 per cent, other official payments (International Organizations and Embassies, NNPC/JV Cash Calls, parastatals and estacode, as well as miscellaneous) 12.9 per cent, drawings on letters of credit (L/C) 2.8 per cent, and external debt service 1.1 per cent.

## 2.3.2 Developments in the Foreign Exchange Market

A total of one hundred and twenty-two (122) trading sessions were held in 2009, compared with ninety-three (93) in 2008. This comprised seventy-seven (77) trading sessions held under the RDAS and forty-five (45) under the WDAS. The demand pressure observed in the fourth quarter of 2008 persisted through the second quarter of