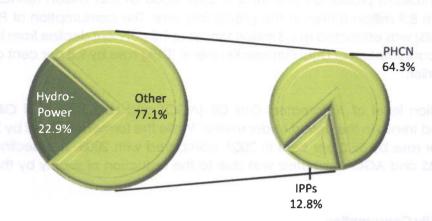

ite and iron ore, however, declined in the period under review compared, with 2008.

#### **Electricity Generation** 6.3.3

The total installed electricity generation capacity stood at 8,469.5 mega watts in 2009, an increase of 20.8 per cent over the level in 2008. The composition of the electric power system remained as follows: 1,938.4 MW of hydro-power (22.9 per cent) and 6,531.1 MW of thermal power (77.1 per cent). The Power Holding Company of Nigeria (PHCN) accounted for 87.2 per cent of the total electricity generation, while the IPPs accounted for the remaining 12.8 per cent. The performance of the power generating plants showed a decline of 8.3 percentage points in capacity utilisation; their estimated average capacity utilisation fell from 35.0 per cent in 2008 to 26.7 per cent.



Fig. 6.12: Nigeria's Power System Composition in 2009

At 2,257.6 mega-watts per hour (Mw/h), the total electricity generation fell by 6.1 per cent below its level in 2008. The decline was attributed to disruptions in gas supply to the generating stations and obsolete generating equipment.



Figure 6.13: Electricity Power Generation

## 6.3.4 Energy Consumption

The aggregate energy consumed in 2009 showed a decline when compared to 2008. At 174.2 (1990=100), the index of energy consumption fell by 1.9 per cent, compared with an increase of 4.9 per cent recorded in 2008. In absolute terms, aggregate energy consumed stood at 18.3 million tonnes of coal equivalent (tce) in 2009, down from 20.4 million tce in the preceding year, representing a 10.6 per cent fall. The decline in aggregate e