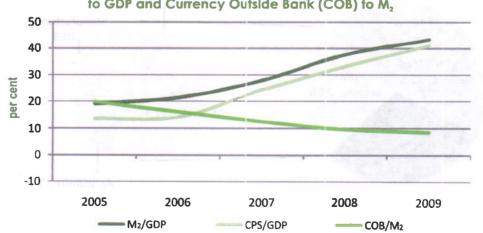

cember 2008. Thus, the banking system showed a greater capacity to finance the exchange of goods and services. Bank financing of the economy, measured by the ratio of credit to the private sector to GDP (CP/GDP), stood at 41.1 per cent at end-December 2009, compared with 33.2 per cent at end-December 2008. Furthermore, the intermediation efficiency indicator, the ratio of currency outside banks to broad money supply, improved modestly to 8.7 per cent at end-December 2009, from 9.7 per cent at end-December 2008, reflecting the impact of the increased use of electronic forms of payment, particularly ATM and other e-card products, as well as improved banking habits. Also, the ratio of currency in circulation to  $M_2$  fell to 11.0 per cent in 2009, from 12.6 per cent in the preceding year.



Figure 4.12a: Ratios of Broad Money  $(M_2)$  to GDP, Credit to Private Sector (CPS) to GDP and Currency Outside Bank (COB) to  $M_2$ 

The ratio of financial savings (quasi-money) to GDP improved to 23.3 per cent from 17.7 per cent in the preceding year. The moniness of the economy, measured by the ratio of CIC to GDP, stood at 4.8 per cent, the same as at end-2008. The size of the banking system, relative to the size of the economy, indicated by the ratio of banking system's assets to GDP, remained at 107.5, the same as at end-2008. The ratio of DMBs' assets to GDP increased to 70.9 per cent in 2009, from 66.5 per cent at end-December 2008 notwithstanding the difficulties that the DMBs faced during the year as a consequence of the stock market crash. The ratio of the CBN assets to GDP,