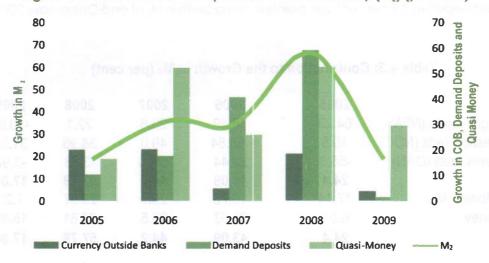

| 6.91  | 23.37  | 23.5  | 27.81 | 15.86  |  |  |
| M <sub>2</sub>                                         | 24.4  | 43.09  | 44.2  | 57.78 | 17.06  |  |  |

## 4.2.3.6 Narrow Money (M,)

Narrow money supply  $(M_1)$  grew by 2.3 per cent at end-December 2009, compared with the growth of 55.9 per cent at end-December 2008. The currency outside bank (COB) increased by 4.3 per cent, while demand deposits grew by 1.8 per cent, compared with their respective growth of 21.0 and 67.0 per cent at the end of the preceding year. As a proportion of  $M_1$ , COB declined to 15.0 per cent from 18.4 per cent at the end of 2008. However, as a proportion of nominal GDP, it increased by 3.7 percentage points to 7.4 per cent at end-December 2009.



Figure 4.8: Growth in Monetary Aggregates (per cent)





## 4.2.3.7 Quasi-Money

Quasi-Money grew by 33.7 per cent, compared with 60.0 per cent at end-December 2008. The growth in quasi-money reflected, largely, the growth in time deposits, especially the 56.3 per cent growth in the foreign currency deposits component with DMBs. The development reflected the aggressive competition for deposits by DMBs, as well as the public preference for term deposits to equities, following the crash of the stock market.

## 4.2.4 Maturity Structure of DMB Loans and Advances and Deposit Liabilities

Analysis of the structure of DMBs' outstanding credit at end-December 2009 indicated that short-term maturity remained dominant in the credit market. Outstanding loans and advances maturing one year and below accounted for 70.3 per cent of the total,

compared wit