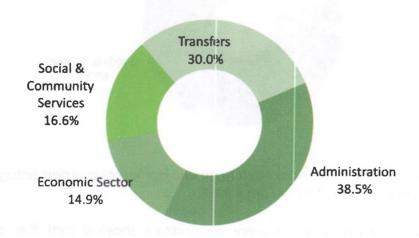

nt expenditure showed that the outlay on administration rose by 12.3 per cent to \\$820.8 billion and accounted for 38.5 per cent of the total. Transfer payments, however, fell by 13.5 per cent, to \\$639.7 billion and constituted 30.0 per cent of the total, reflecting a significant reduction in both external and domestic debt charges in 2009. Expenditure on economic services increased

marginally by 1.1 per cent to \\$317.2 billion and accounted for 14.9 per cent of recurrent expenditure. Within the economic sector, agriculture, transport, communications and roads/construction jointly absorbed 60.9 per cent of the share of the sector, while expenditure on social and community services accounted for 16.6 per cent.



Figure 5.10: Recurrent Expenditure & Personnel Cost (per cent of GDP)





# 5.4.3.2 Capital Expenditure

Capital expenditure increased by 20.0 per cent to \$1,152.8 billion, and accounted for 33.3 and 4.7 per cent of total expenditure and GDP, respectively. As a proportion of Federal Government revenue, capital expenditure was 43.6 per cent, exceeding the stipulated

Capital expenditure increased by 20.0 per cent to N1,152.8 billion, and accounted for 33.3 and 4.7 per cent of total expenditure and GDP, respectively.

minimum target of 20.0 per cent under the WAMZ secondary convergence criteria. A breakdown of capital expenditure showed that public investment in economic services accounted for \$\\$506.0\$ billion or 43.9 per cent of the total, compared with 52.5 per cent in the preceding year. Within the economic services sector, manufacturing, mining/quarryin