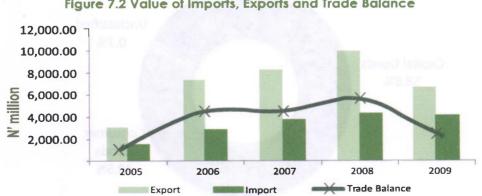

driver of trade (price of crude oil) rose significantly in the third and fourth quarters of 2009. The international price of crude oil surged from quarterly averages of US\$47.12 and US\$56.01 per barrel in the first and second quarters to US\$69.79 and US\$77.51 per barrel, respectively in the third and fourth quarters of 2009. The oil and non-oil components of unadjusted merchandise trade (imports and exports) decreased by 27.0 and 6.9 per cent to \(\frac{1}{47}\),535.5 billion and \(\frac{1}{43}\),877.2 billion, respectively. The continued dominance of the oil sector was reflected in its share of 66.0 per cent in total trade, down from 71.2 per cent in 2008. The degree of the economy's openness, as measured by the total trade/GDP ratio, fell from 54.7 per cent in 2008 to 49.2 percent.



Figure 7.2 Value of Imports, Exports and Trade Balance

## 7.2.1.1 Imports: Cost and Freight (c&f)

At #4,641.1 billion, total imports unadjusted for balance of payments fell by 7.0 per cent, reflecting the weak consumer and industrial demand occasioned by the second-round

increase in oil sector imports.

effects of the global economic crisis on the The decline in non-oil sector imports economy. Non-oil imports, which represented overwhelmed the 14.1 per cent 77.4 per cent of total imports, declined by 11.8 per cent due to the lull in economic activities, especially the depression in credit from the

banking sector. The decline in non-oil sector imports overwhelmed the 14.1 per cent increase in oil sector imports.

Analysis of DMBs' returns on foreign exchange utilization revealed that