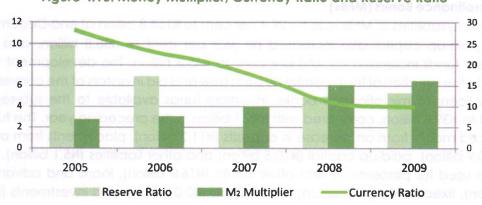

ecember 2008.

| T                          | able 4.8: Money | Multiplier | and Veloc | ity of M <sub>2</sub> |      |      |
|----------------------------|-----------------|------------|-----------|-----------------------|------|------|
|                            | 2004            | 2005       | 2006      | 2007                  | 2008 | 2009 |
| Currency Ratio             | 32.8            | 27.7       | 22.8      | 18.4                  | 11.2 | 10.2 |
| Reserve Ratio              | 11.2            | 9.8        | 6.9       | 1.9                   | 4.9  | 5.   |
| M <sub>2</sub> Multiplier  | 3.1             | 2.7        | 2.9       | 3.9                   | 5.9  | 6.   |
| Velocity of M <sub>2</sub> | 5.2             | 6.0        | 5.1       | 4.3                   | 2.7  | 2.   |



Figure 4.13: Money Multiplier, Currency Ratio and Reserve Ratio

The velocity of circulation of broad money remained unstable at end-December 2009. The M<sub>2</sub> velocity which stood at 4.3 at end-December 2007 fell to 2.7 at end-December 2008 and further to 2.3 at end-December 2009.



Figure 4.14: The Velocity of Money

#### 4.3 OTHER FINANCIAL INSTITUTIONS

#### **Development Finance Institutions (DFIs)**

The total assets of the five (5) DFIs increased by 1.6 per cent to \161.5 billion, compared with \\$158.9 billion in the preceding year. Analysis of the asset base of the five institutions indicated that FMBN accounted for 36.3 per cent of the total. NACRDB, BOI, NEXIM and UDBN accounted for 25.5, 22.4, 15.3 and 0.5 per cent of the total, respectively.

Cumulative loan disbursem