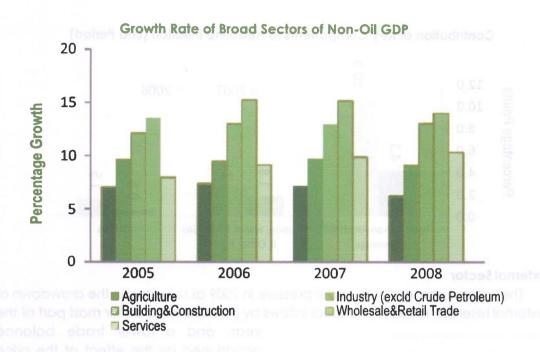

, as reflected in the non-oil GDP growth rate of 8.3 per cent. Within the non-oil sector, the agricultural

sub-sector grew by 6.2 per cent, while wholesale and retail trade and the services sub-sectors recorded growth rates of 11.5 and 11.1 per cent, respectively. Industrial output

The robust output growth was driven mainly by the non-oil sector, as reflected in the non-oil GDP growth rate of 8.6 per cent.

grew slightly by 0.8 per cent, in contrast to the fall recorded during the previous three years. The implementation of the Federal Government amnesty programme paved the way for improved oil production which boosted the growth in industrial output. Challenges to the sector, however, remained the epileptic power supply, poor infrastructure and

poor access to finance, among others.





26. Inflationary pressure moderated in 2009, but remained above the single digit. Inflation rate dropped steadily from the beginning of the year to 10.4 per cent in September 2009, before resuming an upward movement to close at 12.0 per cent in December. The movement in inflation rate during the year reflected the effect of the policy measures adopted, and the seasonal variations in prices and food inflation.

Inflationary pressure moderated in 2009, but remained above the single digit.



# Contribution of Key Components to Headline Inflation (End Period)



#### The External Sector

27. The external sector came under pressure in 2009 as reflected in the drawdown of the external reserves, reversal of capital inflows by portfolio investors for most part of the

The external sector came u