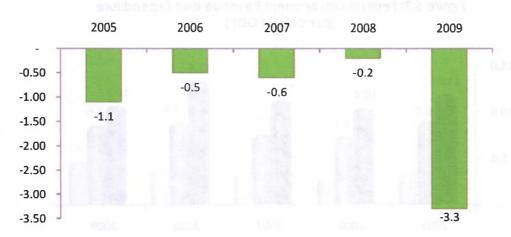

The overall fiscal operations of the Federal Government resulted in a notional deficit of #810.0 billion or 3.3 per cent of GDP, compared with the deficit of #47.4 billion or 0.2 per cent of GDP recorded in 2008.

N558.2 billion or 2.3 per cent of GDP, compared with the surplus of №333.8 billion or 1.4 per cent of GDP in 2008. The overall fiscal operations of the Federal Government resulted in a notional deficit of №810.0 billion or 3.3 per cent of GDP, compared with the deficit of №47.4 billion or 0.2 per cent of GDP recorded in 2008. The deficit outperformed the WAMZ's primary convergence criterion target of 4.0 per cent, notwithstanding the deterioration, when

compared with the position in the preceding four years. The overall budget deficit was financed mainly from domestic sources.



Figure 5.5: Fiscal Deficit (per cent of GDP)

# 5.4.2 Retained Revenue of the Federal Government

The Federal Government retained revenue decreased to #2,646.9 billion, from #3,193.4

The Federal Government retained revenue decreased to \$\text{\figures}2,646.9 billion, from \$\text{\figures}3,193.4 billion in 2008.

billion in 2008. Analysis of the revenue showed that the share from the Federation Account was \$1,353.6 billion or 51.1 per cent of total; the VAT Pool Account accounted for \$67.4 billion (2.5 per cent); the Federal Government Independent Revenue's share was \$73.2 billion (2.8 per cent); share of

excess crude oil earnings was \\$706.4 billion (26.7 per cent), while "others" accounted for the balance of 16.9 per cent.



Figure 5.6: Composition of Federal Government Retai