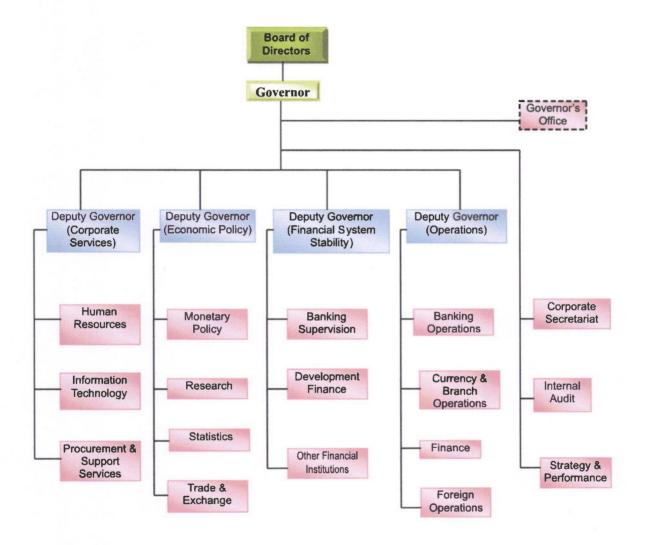

## **BOARD OF DIRECTORS**

#### **AS AT 31ST DECEMBER, 2009**

SANUSI LAMIDO SANUSI Chairman of the Board

JOSHUA O. OMUYA Director

**IBRAHIM H. DANKWAMBO** Director

TUNDE LEMO Deputy Governor

SARAH O. ALADE Deputy Governor

SULEIMAN A. BARAU Deputy Governor

KINGSLEY C. MOGHALU Deputy Governor

DAHIRU MUHAMMAD Director

SAMUEL O. OLOFIN Director

STEPHEN O. ORONSAYE Director

ALHAJI U. B. GIREI Secretary to the Board

Secretary to the Board

Monetary Policy

Other Financial Institutions

#### MEMBERS OF THE BOARD OF DIRECTORS OF THE BANK AS AT 31<sup>st</sup> DECEMBER, 2009

1. Sanusi Lamido Sanusi Governor (Chairman) 2. Suleiman A. Barau Deputy Governor (Corporate Services) 3. Sarah O. Alade (Mrs) Deputy Governor (Economic Policy) Kingsley C. Moghalu 4 Deputy Governor (Financial System Stability) 5. Tunde Lemo Deputy Governor (Operations) Ochi C. Achinivu 6. Director (Permanent Secretary, Federal Ministry of Finance) 7. Ibrahim H. Dankwambo, OON Director (Accountant General of the Federation) 8. Dahiru Muhammad Director 9. Samuel O. Olofin Director 10. Joshua O. Omuva Director 11. Stephen O. Oronsaye, OON, CON Director

#### MEMBERS OF THE COMMITTEE OF GOVERNORS OF THE BANK AS AT 31<sup>ST</sup> DECEMBER, 2009

| 1. | Sanusi Lamido Sanusi | - | Governor (Chairman)                          |
|----|----------------------|---|----------------------------------------------|
| 2. | Suleiman A. Barau    | - | Deputy Governor (Corporate Services)         |
| 3. | Sarah O. Alade (Mrs) | = | Deputy Governor (Economic Policy)            |
| 4. | Kingsley C. Moghalu  | = | Deputy Governor (Financial System Stability) |
| 5. | Tunde Lemo           | - | Deputy Governor (Operations)                 |
|    | Umaru B. Girei       | - | Secretary                                    |

#### PRINCIPAL OFFICERS OF THE BANK AS AT 31<sup>51</sup> DECEMBER, 2009

Okorie A. Uchendu\*\*

Olufemi A. Fabamwo\*\*

11.

12.

Umaru B. Girei

| A.  | Departmental Directors    |                                                      |
|-----|---------------------------|------------------------------------------------------|
| 1.  | Abayomi S. Atoloye**      | - Banking Operations                                 |
| 2.  | Samuel A. Oni             | - Banking Supervision                                |
| 3.  | Umaru B. Girei            | <ul> <li>Corporate Secretariat</li> </ul>            |
| 4.  | Benjamin C. Onyido        | <ul> <li>Currency &amp; Branch Operations</li> </ul> |
| 5.  | Joe Alegieuno*            | - Development Finance                                |
| 6.  | Olufunmilade A. Omofade*  | - Finance                                            |
| 7.  | Mohammed Nda              | <ul> <li>Foreign Operations</li> </ul>               |
| 8.  | Osaretin A. Demuren (Mrs) | - Human Resources                                    |
| 9.  | T. A. Akeke**             | <ul> <li>Information Technology</li> </ul>           |
| 10. | Olanrewaju T. Taiwo*      | - Internal Audit                                     |

**Procurement & Support Services** 13. Garba Ahmed 14. Charles N.O. Mordi Research 15. Sani I. Doguwa **Statistics** 16. Walter W. Ahrey Strategy & Performance Trade & Exchange 17. Batari Musa\* Legal Adviser Anthony O. Olatujoye \*Acting Capacity \*\*Overseeing Special Advisers to the Governor B.