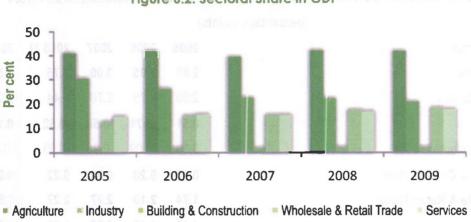

respectively. In the services subsector, communications recorded the highest growth rate of 34.2 per cent, buoyed by the sustained liberalization and expansion of telecommunications services. Also, other components of the services sub-sector recorded significant growth rates. In 2009, industrial output grew by 0.6 per cent, in contrast to the fall recorded in the previous three years. This development was attributable mainly to the implementation of the Federal Government amnesty programme, which paved the way for an increase in crude oil production. Other government programmes and policies in support of the real sector, especially small- and medium-scale enterprises, also impacted positively on growth. Solid minerals and manufacturing output grew by 12.1 and 7.9 per cent, respectively.



Figure 6.2: Sectoral Share in GDP

Figure 6.3: Growth Rate of Major Sectors of Non-oil GDP



Further sectoral analysis indicated that the agricultural sector contributed the largest share of 41.8 per cent to real GDP in 2009, compared with 42.1 per cent in 2008. The share of industry and crude oil in GDP declined from 21.8 and 17.4 per cent, respectively in 2008, to 20.6 and 16.0 per cent, which was not unconnected with developments in the Niger Delta region. The contributions of solid minerals and manufacturing components of industry remained insignificant. Services as a group contributed 17.5 per cent to the GDP, of which communications, finance and insurance, utilities and transport accounted for 3.7, 3.7, 3.3 and 2.7 percentage points, respectively.



Figure 6.4: Contribution to Gr