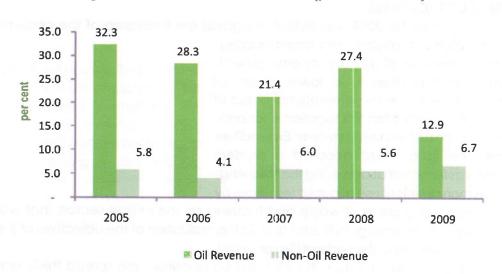

introducing measures that would strengthen the financial markets and restore investors' confidence; and
- Ensuring lasting peace, security and development, not only in the Niger Delta, but across the country.

#### 5.2 FEDERATION ACCOUNT OPERATIONS

#### 5.2.1 Federally-Collected Revenue

Total federally-collected revenue declined by 38.4 Total federally-collected revenue per cent to \4,844.6 billion in 2009, and constituted declined by 38.4 per cent to 19.6 per cent of GDP. The development was largely N4,844.6 billion in 2009, and attributed to the decline in domestic crude oil constituted 19.6 percent of GDP. production and exports, occasioned by the militant activities in the Niger Delta and lower oil prices in the

international market, particularly during the first quarter of 2009.



Figure 5.1: Oil and Non-Oil Revenue (per cent of GDP)

Of the total receipts, oil revenue (gross) accounted for \\$3,191.9 billion (12.9 per cent of GDP), indicating a decline of 51.1 per cent from the level in 2008. A breakdown showed that revenue from crude oil and gas exports fell significantly by 60.1 per cent from the level in the preceding year to \\$897.8 billion. In the same vein, receipts from petroleum profit tax (PPT) and royalties fell by 55.3 per cent to \\$1,256.5 billion, whilst the revenue from domestic crude oil sales dropped by 34.8 per cent to \\$953.0 billion. These developments reflected the decline in domestic oil production as well as in the global oil prices. The adverse effect was, however, moderated by the impact of the amnesty initiative of the Federal Governme