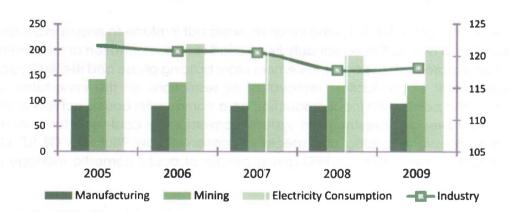

companies in commercialising their operations.

Other initiatives and projects undertaken by the Ministry in 2009 included the following:

- Adoption of the frameworks for the exploitation of coal to generate power and the development of small and medium hydroelectric plants;
- Award of a contract for the construction of a 215MW (ISO) power plant in Kaduna, to be powered by LPFO; and
- Completion of the engineering design for the establishment of a 10MW Wind Project in Katsina.

### 6.3.2 Industrial Production

The index of industrial production, estimated at 118.2 (1990 = 100), showed a marginal increase of 0.4 per cent over the level in 2008. The marginal improvement was attributable to manufacturing production, which rose by 1.3 per cent, while mining production fell by 0.1 per cent.



Figure 6.8: Index of Industrial Production (1990 = 100)

### 6.3.2.1 Manufacturing

The index of manufacturing production, estimated at 92.4 (1990=100) rose by 1.3 per cent

The sub-sector continued to experience challenges with accessing credit from the banking sector, which in turn affected the importation of raw materials.

above the level in 2008. Similarly, average capacity utilisation in the sub-sector showed a slight improvement from 54.7 per cent in 2008 to 55.0 per cent. The development was attributed to the increase in the output of cement, sugar, confectionary and beverages. The sub-sector continued to experience challenges with accessing credit from the banking sector, which in

turn affected the importation of raw materials. In addition, the delay in the passage of the

2009