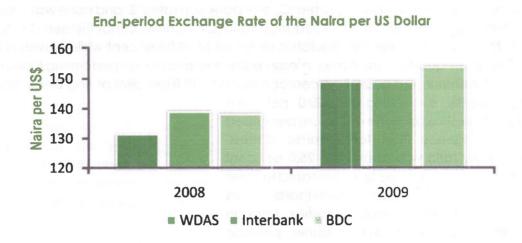

ced as a mechanism for the management of foreign exchange. Consequently, the demand pressure abated considerably by the end of the year. The average exchange rate of the naira depreciated in all segments of the market in 2009 vis-a-vis the 2008 position. The average exchange rate under the RDAS/WDAS, at \$148.9/US\$, showed a depreciation of 20.1 per cent relative to the level in 2008. At the inter-bank and BDC segments of the market, the naira depreciated by 20.8

and 25.3 per cent, respectively when compared with the levels in the preceding year to an average exchange rate of \\$150.41/US\\$ and \\$161.65/US\\$, respectively. The end-period exchange rate at the WDAS segment of the foreign exchange market depreciated by 11.4 per cent relative to the level at end-2008 to \\$149.58/US\\$.





8. The stock of external reserves declined by 20.0 per cent below the level of US\$53.0 billion at end-December 2008 to US\$42.4 billion at end-December 2009 and could support 17.7 months of imports, well above the 6 months requirement under the convergence criteria of the West African Monetary Zone (WAMZ).



9. Under the Agricultural Credit Guarantee Scheme Fund (ACGSF), a total of 53,639 loans valued at \$8,349.0 billion were guaranteed in 2009, thus bringing the total loans guaranteed since the inception of the ACGSF in 1978 to 647,351 valued at \$34,409.0

billion. The CBN also signed eight (8) MoUs under the Trust Fund Model (TFM), bringing the total number signed and the total sums pledged under the scheme at end-December 2009 to fifty-five (55) and \\$5.5 billion, respectively.