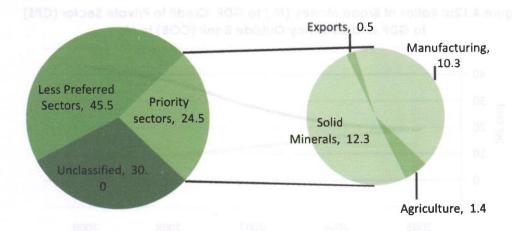

| 5.9                             | 6.2   | 6.2   | 8.0  |  |  |
| Public Utilities          | 0.9                             | 0.6   | 0.6   | 0.8  |  |  |
| Transp. & Comm.           | 7.6                             | 6.8   | 7.2   | 8.0  |  |  |
| Finance & Insurance       | 4.6                             | 9.4   | 9.5   | 12.7 |  |  |
| Government                | 4.5                             | 3.7   | 1.9   | 3.6  |  |  |
| Imports & Dom. Trade      | 22.5                            | 14.5  | 16.4  | 12.4 |  |  |
| 3. Unclassified           | 23.7                            | 32.9  | 31.8  | 30.0 |  |  |
| Total (1+2+3)             | 100.0                           | 100.0 | 100.0 | 100  |  |  |

Figure 4.11a: Share in Outstanding Credit to the Core Private Sector in 2009





Figure 4.11b: Share in Outstanding Credit to the Core Private Sector, 2006-2009

## 4.2.6 Financial/Banking System Development

The depth of the financial sector, as measured by the ratio of  $M_2$  to GDP, stood at 43.4 per cent at end-December 2009. This indicated an improvement when compared with 37.7 per cent at end-December 2008. Thus, the banking system showed a greater capacity to finance the exchange of goods and services. Bank financing of the economy, measured by the ratio of credit to the private sector to GDP (CP/GDP), stood at 41.1 per cent at end-December 2009, compared with 33.2 per cent at end-December 2008. Furthermore, the intermediation efficiency indicator, the ratio of currency outside banks to broad money supply, improved modestly to 8.7 per cent at end-December 2