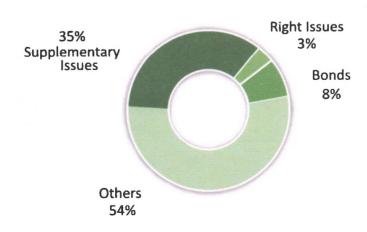

The State Government Bond issue amounted to \\$69.5 billion, representing 24.9 per cent of the total. Of the non-bank applications, foreign listings and insurance sub-sectors accounted, respectively, for \\$27.5 billion (9.8 per cent) and \\$33.2 billion (11.9 per cent).

No new issue was raised through initial public offer (IPO), while \\$314.7 billion was raised through supplementary issues. The sum of \\$31.7 billion was raised through rights issues and \\$71.7 billion through bonds issue, including four State Government Bonds. Listing by Introduction accounted for \\$131.0 billion, while shares placement took \\$7.4 billion. Four (4) applications by Unit Trusts for memorandum-listing valued at \\$22.8 billion were also approved during the year.



Figure 4.27: New Issues by Sector





and the state of t

The state of the s

\*\* See Fig. 1. See The Jacobian Control of the Jaco

mines of New York by Section



Early of source way and a brough



10

100 M 100 M 100 M

# **CHAPTER 5**

#### FISCAL OPERATIONS 5.0

lgeria's fiscal policy thrust in 2009 remained the maintenance of prudent fiscal management under the revised Medium-Term Fiscal Framework. At #4,844.6 billion or 19.6 per cent of GDP, the gross Federation Account revenue decreased by 38.4 per cent below the level in 2008. The development was attributed to the decrease in both domestic crude oil production and prices, particularly during the first quarter. However, the decline was moderated by the rise in non-oil receipts. The need to stimulate the economy prompted a substantial drawdown of the excess crude acc