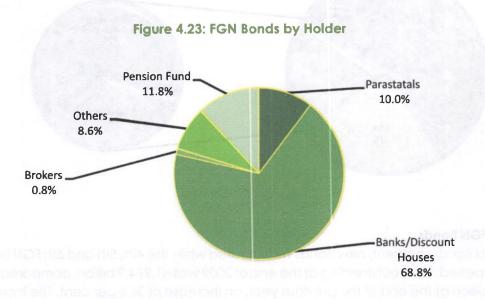

illion at the end of the previous year, an increase of 36.6 per cent. The increase was traceable to the new issues to finance FGN's budget deficit and the restructured NTBs. Of the total outstanding bonds, 0.2 per cent was for the 1st FGN Bond, 8.1 per cent for the 3rd FGN Bond, 34.5 per cent for the 4th FGN Bond, 32.0 per cent for the 5th FGN Bond and the balance of 25.1 per cent for the 6th FGN Bond. The balance of \$25.0 billion Special FGN Bond, issued to settle outstanding pension arrears, was fully liquidated during the year.



Figure 4.22: Outstanding FGN Bonds

A breakdown of the holdings of FGN Bonds showed that the banks and discount houses held 68.8 per cent, parastatals 10.0 per cent, the Pension Fund 11.8 per cent, Brokers 0.8 per cent and Others accounted for 8.6 per cent.



# 4.4.3 Open Market Operations (OMOs)

Analysis of activities in the money market revealed that there was a tight liquidity condition in the banking system early in 2009. However, in order to boost the tradeable bills at the inter-bank, two way quote trading, a weekly auction of \$\frac{1}{2}2.0\$ billion was approved by the Monetary Policy Committee (MPC) and, as a result of that policy action, a total of \$\frac{1}{2}62.3\$ billion was withdrawn from the banking system by the end of March. There was neither purchase nor sale of government securities through the two-way quote platform due to the unattractiveness of the offer rates quoted at the trading sessions. However, in order to provide funds for the \$\frac{1}{2}200.0\$ billion Commercial Agricultural Credit Scheme (CACS) and boost