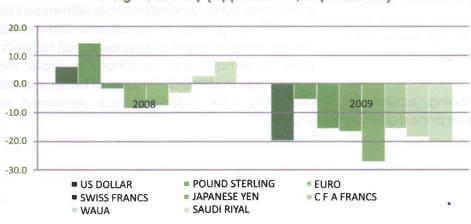

ssian Federation, as well as some high-income countries, such as Australia and Canada. In the aftermath of the crisis, only a few currencies appreciated or remained stable against the US dollar. The currencies included those of some oilexporting countries that were pegged to the US dollar. Weaker economic conditions in developed countries negatively affected home remittances and tourism, which were important sources of foreign exchange for many countries in sub-Saharan Africa. Responding to the high capital outflows, the currencies of countries in sub-Saharan Africa depreciated sharply against the US dollar, recording an average depreciation rate of about 25.0 per cent. Other countries in the world also experienced varying levels of depreciation in their currencies against the US dollar.



Figure 3.2 Annual Percentage Change in the Average Unit of Naira per Foreign Currency (Appreciation/Depreciation)

The naira weakened against major international currencies in the year under review. On the average, it depreciated against the US dollar by 20.1 per cent, the British pound sterling by 5.6 per cent, the euro by 15.8 per cent, the Swiss franc by 16.4 per cent, the Japanese yen by 27.5 per cent, the CFA francs by 15.7 per cent, the Saudi Riyal by 20.1 per cent and the WAUA by 18.1 per cent.

## 3.5.4 Central Bank Interest Rate Policies

Central banks across the globe continued with expansionary monetary policies for most of 2009. In particular, many central banks maintained low interest rates throughout the year,

Central banks across the globe continued with expansionary mone