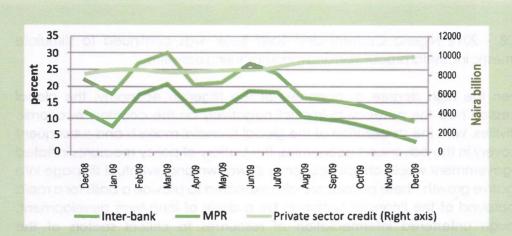

policy measures to address the problems and prevent the crisis from throwing the economy into recession. The policy measures adopted were mainly on three broad fronts, namely monetary easing, fiscal easing, and trade policy.

On the monetary front, the monetary authorities embarked on monetary easing to ward off the contagion effect of liquidity and credit crunch in the domestic financial market. The monetary policy rate was adjusted downwards from 9.75 per cent in 2008 to 6.0 per cent in 2009, CRR from 2.0 to 1.0 per cent, and liquidity ratio was retained at 30.0 per cent, resulting in lowering the inter-bank rate and increasing the banking system credit to the private sector. The CBN also expanded the discount window facilities to provide liquidity for banks to firm up their positions.



Other measures included the identification, monitoring and safeguarding of banking system vulnerabilities, particularly rising credit risk and cross-border contagion. The use of high frequency data was embraced to help in improving the assessment of bank liquidity and solvency, and in conducting credit risk diagnostics, including stress testing. Resident and stand-by teams of target examiners were deployed to banks in the first quarter of 2009 to ensure timely regulatory action and, in general, closely monitor the activities of banks. The framework for the Contingency Plan for Systemic Distress in Banks was also reviewed and surveillance activities were further strengthened to ensure the soundness of the financial system. The CBN injected about \$\mathbf{1620}\$ billion bail-out funds in