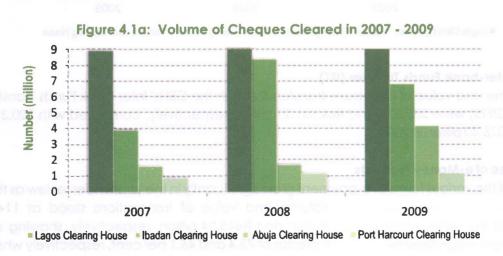

earing cycle for cheque clearing was sustained in 2009. However, the volume and value of cheques cleared nationwide in 2009 declined by 3.46 and 47.52 per cent to 29.16 million and \$29,390.95 billion, from 30.17 million and \$43,357.42 billion, respectively, in the preceding year. The development was largely attributed to the electronic payment of staff salaries and contractors' funds by all the Ministries, Departments and Agencies (MDAs) of government, effective January 1, 2009 and the increased use of other payment modes such as the Real Time Gross Settlement (RTGS) system, NIBSS Inter-bank Funds Transfer (NEFT) and Automated Teller Machines (ATMs).

The Lagos clearing centre dominated clearing activities, accounting for 65.7 and 48.6 per cent, respectively, of total volume and value.



|                        | 20         | 007                  | 20         | 800                  | 2009             |                      |
|------------------------|------------|----------------------|------------|----------------------|------------------|----------------------|
|                        | Volume     | Value<br>(N'million) | Volume     | Value<br>(N'million) | Volume           | Value<br>(N'million) |
| Clearing System        | 19,895,613 | 28,111,190.42        | 30,172,925 | 43,357,416.23        | 29,159,780       | 29,390,952           |
| Lagos Clearing         | 8,865,357  | 12,565,276.01        | 12,686,663 | 19,313,680.69        | 19,151,133       | 14279926.24          |
| House                  | (44.6)     | (44.7)               | (42.0)     | (44.5)