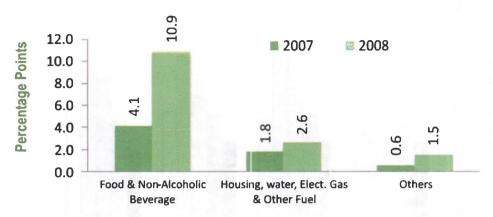

gramme paved the way for improved oil production which boosted the growth in industrial output. Challenges to the sector, however, remained the epileptic power supply, poor infrastructure and

poor access to finance, among others.





26. Inflationary pressure moderated in 2009, but remained above the single digit. Inflation rate dropped steadily from the beginning of the year to 10.4 per cent in September 2009, before resuming an upward movement to close at 12.0 per cent in December. The movement in inflation rate during the year reflected the effect of the policy measures adopted, and the seasonal variations in prices and food inflation.

Inflationary pressure moderated in 2009, but remained above the single digit.



# Contribution of Key Components to Headline Inflation (End Period)



#### The External Sector

27. The external sector came under pressure in 2009 as reflected in the drawdown of the external reserves, reversal of capital inflows by portfolio investors for most part of the

The external sector came under pressure in 2009 as reflected in the drawdown of the external reserves, reversal of capital inflows by portfolio investors for most part of the year, and a lower trade balance occasioned by the effect of the price shock in the international crude oil market.

year, and a lower trade balance occasioned by the effect of the price shock in the international crude oil market. The current account surplus contracted reflecting the diminution in earnings from crude oil exports. External reserves, which dropped by 20.0 per cent to US\$42.4 billion at end-December