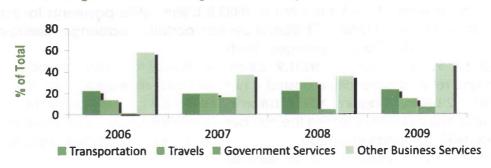

| 1.66             | 1.68        | 3.00  |
| Construction Services                      | 0.80             | 0.55             | 0.55        | 0.43  |
| Financial Services                         | 0.28             | 0.04             | 0.04        | 0.17  |
| Computer and Information Services          | 2.65             | 1.81             | 1.82        | 1.82  |
| Royalties and Licence Fees                 | 1.27             | 1.56             | 1.56        | 1.40  |
| Government Services                        | 1.22             | 15.97            | 4.55        | 6.56  |
| Personal, Cultural & Recreational Services | 0.01             | 0.00             | 0.00        | 0.00  |
| Other Business Services                    | 55.53            | 37.15            | 35.62       | 46.60 |



Figure: 7.7 Percentage Share of Major Invisible Services

### 7.2.3 The Income Account

The deficit in the income account (net) narrowed from \$1,414.0 billion in 2008 to \$1,069.1 billion. The contraction reflected the reduced out-payments on dividends and distributed branch profits. Also, earnings on external reserves and other investment assets by the monetary authorities declined by 90.2 per cent to \$17.2 billion (US\$0.1 million), reflecting the substantial drawdown on external reserves and the near-zero interest on foreign securities holdings.

### 7.2.4 Current Transfers

The surplus in current transfers (net) increased by 29.0 per cent, in naira terms, to \(\frac{1}{2}\),931.2 billion in 2009, reflecting exchange rate depreciations. In dollar terms, the surplus increased by 4.2