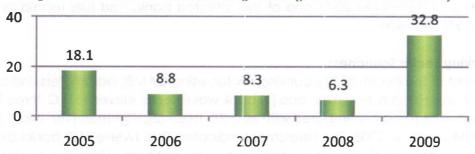

N requirement that banks make full provisions for all non-performing, off-balance sheet engagements under the new supervisory regime. The average industry liquidity ratio of 35.3 per cent was above the 25.0 per cent minimum requirement. Three (3) banks, however, failed to meet the stipulated ratio, as against two (2) in the preceding year.

|        | Numbe                  | er   |
|--------|------------------------|------|
| Rating | 2008                   | 2009 |
| A      | 0                      | 0    |
| В      | 3                      | 1    |
| С      | 18                     | 11   |
| D      | 21100 (6.21100         | 3    |
| E      | To total by before any | 9    |
| Total  | 24                     | 24   |

Figure 2.13: Banks' Non-Performing Loans (per cent of Total Credit)



#### 2.4.7 Examination of Other Financial Institutions

The CBN conducted on-site examinations on nine hundred and ninety-five (995) other financial institutions (OFIs). The exercise included the maiden/post-conversion examination of four hundred (400) Microfinance Banks (MFBs); the monitoring/target

examinations of two hundred and sixty-two (262) MFBs; and routine examinations of eighty-four (84) Finance Companies (FCs) and five (5) Development Finance Institutions (DFIs). The Bank also carried out spot checks on two hundred and forty-four (244) Bureaux-de-Change (BDCs). In addition, pre-licensing inspections and capital verification exercises were carried out on two hundred and ninety-eight (298) newly licensed OFIs.

On-site examination of the MFBs was conducted to ascertain the exte