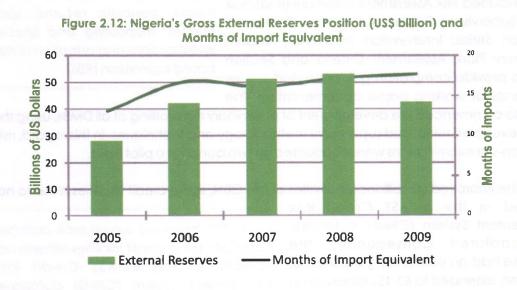

d US\$11.4 billion in the preceding year. The aggregate amount of foreign exchange sold at the RDAS/WDAS window, (both independent and deposit money banks' BDCs) stood at US\$27.53 billion, an increase of 28.1 per cent over the level in 2008.



40
30
20
10
2008
2009

WDAS Demand BDC Demand Sales to WDAS Sales to BDC

Figure 2.10: Developments in the Foreign Exchange Market



Figure 2.11: Demand for and Supply of, Foreign Exchange

## 2.3.3 External Reserves Management

Nigeria's gross external reserves at end-December 2009 stood at U\$\$42.4 billion, indicating a decline of 20.0 per cent below the level of U\$\$53.0 billion recorded in the preceding year. The stock of external reserves could support 17.7 months of import, compared with 17.2 in 2008, on account of lower imports in 2009.



In order to entrench a more efficient external reserve management system, the Investment Committee on external reserves approved the following: rule-based currency diversification of the CBN's external reserves; processing of applications of five (5) additional Asset Managers; review of special guidelines for deposit placement with offshore branches/subsidiaries of Nigerian banks; and the framework for the allocation of funds to Asset Managers and their annual performance review criteria.

The CBN also signed futures clearing agreements with Merrill Lynch, Pierce, and Fenner & Smith Incorporation and commenced the implementation of the portfolio management system in June 2009 to enhance the automation of reserve management operations.

Due diligence visits were paid to some Asset Manager