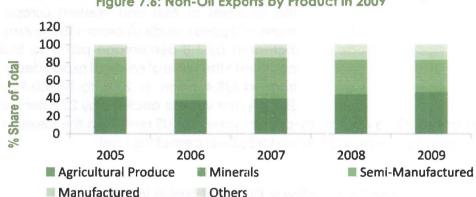

, 9.1 and 6.7 per cent of the total, respectively. Other exports, which comprised petroleum products, charcoal, scrap metals, crafts, ammonia and cement/lime products accounted for 8.1 per cent of the total. In the agricultural produce category, cocoa beans, rubber, fish/shrimps and cotton accounted for 15.0, 6.0, 2.4 and 10.0 per cent, respectively of the total non-oil exports. In this category, the share of all the products declined except cotton. The share of cotton increased from 2.6 to 10.0 per cent. The semi-manufactured goods category, which comprised processed skins, furniture/processed wood and textile yarn, accounted for 23.8, 1.3 and 1.4 per cent of the total non-oil exports, respectively, while the share of textiles in the manufactured group increased by 0.2 percentage point.



Figure 7.6: Non-Oil Exports by Product in 2009

#### [c] Non-oil Exports to the ECOWAS Region

Aggregate non-oil exports to the ECOWAS stood at ₹27.7 billion (US\$189.96 million) in 2009, compared with #26.9 billion (US\$228.81 million) in 2008, indicating a decline of 17.0 per cent in dollar terms. In naira terms, however, it increased owing to exchange rate depreciation. At US\$68.6 million, non-oil exports to Ghana ranked highest within the ECOWAS, followed by Niger and Togo with US\$35.17 million and US\$29.87 million, respectively. Other importing countries were Benin, Cote d'Ivoire, Burkina Faso, Guinea, Senegal and Guinea-Bissau. The major export products were tobacco, plastics, paint, rubber, footwear, plastic paint containers and poly bags, among others.

#### 7.2.2 The Services