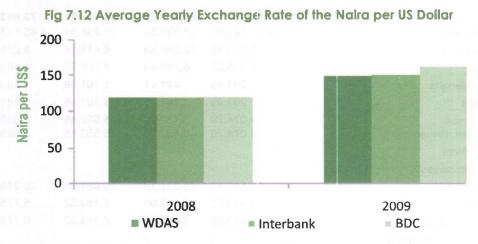

the foreign services recorded improved exchange market. As a consequence, the performance average exchange rate of the naira under the

RDAS/WDAS was \$148.90 per US dollar, showing a depreciation of 20.1 per cent from the level in 2008. At the inter-bank and BDC segments of the market, the naira traded at an

average exchange rate of \150.41 and \161.64 per US dollar, representing a depreciation of 20.8 The premium between WDAS/interand 25.3 per cent, respectively, from their respective levels in the preceding year. Consequently, the premium between WDAS/inter-bank and WDAS/BDC rates widened

bank and WDAS/BDC rates widened from 0.1 and 1.6 per cent in 2008 to 1.0 and 8.6 per cent, respectively, in 2009.

from 0.1 and 1.6 per cent in 2008 to 1.0 and 8.6 per cent, respectively, in 2009.



The end-period exchange rate at the WDAS segment of the foreign exchange market closed at #149.58 per dollar, reflecting a depreciation of 11.4 per cent from the end-December 2008 level. At the inter-bank and BDC segments of the foreign exchange market, the naira exchange rate to the US dollar also depreciated by 6.5 and 10.3 per cent to close at \$1.49.67 and \$1.55.00 per dollar, respectively, from their levels at the end of the preceding year. In general, the volatility in exchange rate during the first quarter of the year eased off, resulting in the relative stability recorded in the rest of the year.



Fig 7.13 End-period Exchange Rate of the Naira per US Dollar

#### 7.7 Nominal Effective Exchange Rate (NEER) and the Real Effective Exchange Rate (REER)

The Nominal Effective Excha