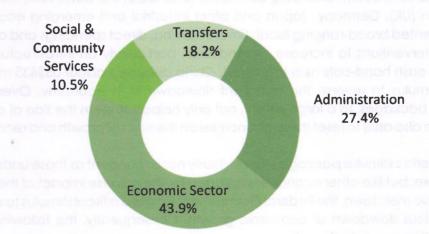

, manufacturing, mining/quarrying, agriculture/natural resources,

transport/communications and roads/construction absorbed 81.9 per cent of the share of the sector. Public investments in social and community services recorded a decrease of 20.6 per cent below the level in the preceding year, and accounted for 10.5 per cent of the total. Within the social and community services sector, expenditure on education and health, declined by 11.1 and 46.0 per cent to \$\frac{1}{2}43.4\$ billion and \$\frac{1}{2}52.5\$ billion, respectively. As a ratio of capital spending, expenditure on education and health constituted 3.8 and 4.6 per cent, respectively, in 2009, compared with 5.1 and 10.7 per cent in 2008.

Figure 5.12: Functional Classification of Federal Government Capital Expenditure in 2009



### **BOX 4: FISCAL STIMULUS AS A STABILIZATION TOOL**

The global economic and financial crises of 2007 through 2009 have brought renewed interest in the role of discretionary fiscal policy as a counter-cyclical measure and, indeed, a potent mitigant against fluctuations in economic activities and business cycles. Discretionary fiscal policy is the deliberate change in government spending and/or taxation policies to influence the level of aggregate demand. The period witnessed the emergence of severe economic and financial conditions which were provoked by the sub-prime crisis in the United States (US) that triggered widespread bankruptcy of large corporations, mortgage institutions, banks, etc, and eventual recession in most of the world's major industrial and emerging economies. Conse