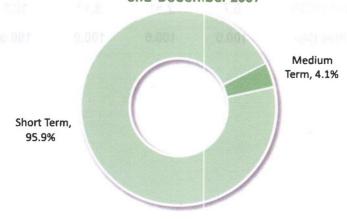

2.3     | 13.1  | 15.0 |
| 91-181 days                                | 5.8   | 7.8          | 7.3  | 4.3      | 6.2   | 4.7  |
| 181-365 days                               | 9.5   | 7.5          | 6.5  | 2.6      | 2.7   | 2.7  |
| Short term                                 | 75.8  | 75.3         | 70.3 | 93.3     | 94.7  | 95.7 |
| Medium term(above 1 year and below 3 years | 13.5  | 14.5         | 14.4 | 3.4      | 5.27  | 4.2  |
| Long term (3 years and above)              | 10.7  | 10.2         | 15.3 | 3.3      | 0.03  | 0.1  |
| Total                                      | 100.0 | 100.0        | 100  | 100.0    | 100.0 | 100  |

Figure 4.10a: Maturity Structure of DMBs Loans and Advances at end-December 2009



Figure 4.10b: Maturity Structure of DMBs Deposits at end-December 2009



#### 4.2.5 Sectoral Distribution of Credit

At end-December 2009, credit to the core private sector by the DMBs grew by 59.2 per cent. Of the amount outstanding, credit to the priority sectors constituted 24.5 per cent, of which 1.4, 12.3, 0.5 and 10.3 per cent, respectively, went to agriculture, solid minerals, exports and manufacturing. The less priority sectors accounted for 45.5 per cent of outstanding credit, while the unclassified sectors accounted for the balance of 30.0 per cent.

|                           | Share in Outstanding (per cent) |       |       |      |  |  |
|---------------------------|---------------------------------|-------|-------|------|--|--|
| 2009                      | 2006                            | 2007  | 2008  | 2009 |  |  |
| 1. Priority Sector