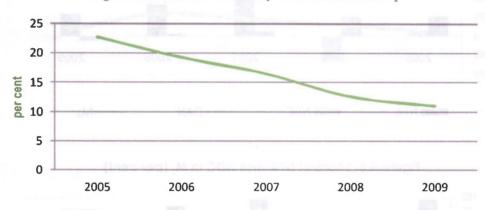

the liabilities side, the growth in  $M_2$  was driven by the expansion in both narrow money and quasimoney.

An analysis of the composition of the total monetary liabilities ( $M_2$ ) showed that it was fairly distributed between the liquid  $M_1$  and quasi-money, although skewed towards the latter, and reflected the increase in time and savings deposits, as well as the public preference for holding financial assets in the form of bank deposits. Furthermore, the shift from physical currency-holding to demand deposit continued in 2009 as the ratio of currency outside banks to  $M_2$  declined to 8.7 per cent from 9.7 per cent at end-December 2008. The ratio of foreign currency deposits to  $M_2$  grew by 3.5 percentage points over the level at end of the preceding year to 13.5 per cent.



Figure 4.4: Ratio of Currency in Circulation to M,

## 4.2.3 Drivers of Growth in Broad Money

#### 4.2.3.1 Net Foreign Assets (NFAs)

The net foreign assets of the banking system, at \$7,548.5 billion, declined by 11.7 per cent at end-December 2009, in contrast to the increase of 17.7 per cent at the end of the preceding year. The development reflected the decline in the net foreign asset holdings of both the CBN and DMBs. As a share of  $M_2$ , NFA was 70.3 per cent at end-December 2009, compared with 93.3 per cent at end-December 2008, but maintained its dominance as in the preceding five years.

#### 4.2.3.2 Net Domestic Credit (NDC)

Credit to the domestic economy (net) grew by 59.0 per cent at end-December 2009, lower than the indicative benchmark of 66.0 per cent and the growth of