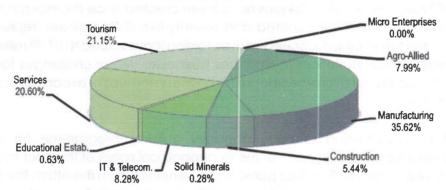

es included one hundred and eighty-eight (188) consultants drawn from fifty (50) institutions.

#### 2.5.6 The Small and Medium Enterprises Equity Investment Scheme (SMEEIS)

Following the decision to make participation under the SMEEIS optional for banks, the balance of the total funds set aside by the banks under the scheme remained at #42.02 billion, the same as in June 2008, while the total value of SMEEIS investments stood at #28.20 billion (67.1 per cent of the funds set aside) in 336 projects.



In accordance with the shift in focus from SMEEIS by the Bankers' Committee, the balance in the SMEEIS Fund Account was transferred as seed fund to kick-start the Micro Credit Fund (MCF) initiative.

Figure 2.15: Sectoral Distribution of SMEEIS Investments by Banks as at end-December 2009



# PARTTWO

Economic Report



# **CHAPTER 3**

# 3.0 THE GLOBAL ECONOMY

In the second half of 2009, the global economy began a gradual recovery from the economic recession that started in 2007/2008, though at different speeds in various regions. Notwithstanding, world output was projected to have declined by 0.8 per cent in 2009, in contrast to the 3.0 per cent increase in 2008, as a result of the poor performance of most economies. Although the combined effects of the monetary and fiscal interventions adopted by the authorities helped to increase confidence, challenges of unemployment and uncertainty of full recovery persisted. Global inflation moderated, while commodity prices rose modestly when compared with historical trends. Global trade was depressed in 2009, while the internation