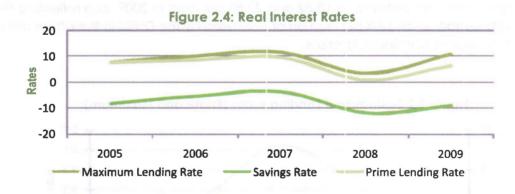

3.3 Lending Rates

The weighted average prime and maximum lending rates rose by 2.64 and 4.31 percentage points, respectively, to 18.62 and 22.80 per cent in 2009, also reflecting the tight liquidity condition and risk perception of borrowers by the DMBS in the aftermath of the global economic and financial crises.



Consequently, the spread deposits and maximum lending rates widened to 10.74 percentage points, from 7.78 percentage points in 2008.

between the average term The spread between the average term deposits and maximum lending rates widened to 10.74 percentage points, from 7.78 percentage points in 2008.



With the year-on-year inflation rate at 12.0 per cent in December 2009, most deposit rates were negative in real terms. Lending rates were, however, positive in real terms.



#### 2.1.3.4 Return on Fixed Income Securities - The Yield Curve

The yield on fixed income securities was generally lower in 2009 than in the preceding year. The par yield curve and the theoretical spot rate curve (TSR-curve) were upwardsloping, but with a steeper slope at the short-end than at the medium-and long-end. The mid-segment of the curve was near flat. The slope of the yield curve was steeper in 2009 than in the preceding year, as the yield spread (the difference between the longest and shortest maturities) widened to 7.07 percentage points, from 3.99 percentage points in the preceding year. The development was attributable to investors' optimism about the shortand long-term prospects of improvement in economic activities, and the expectation of higher inflation and interest r