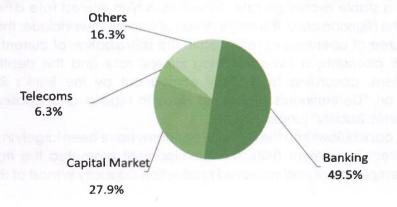

and the bearish performance of activities at the Nigerian stock market during most part of the year.

New capital imported into the economy, as captured from the DMBs database, amounted to US\$5.3 billion. The inflows were mainly into the banking sector and the capital market with a share of 49.5 and 27.9 per cent respectively, while 'others' and telecommunications accounted for 16.3 and 6.3 per cent, respectively. On a regional basis, capital importation from the US accounted for a share of 62.2 per cent, UK 13.8 per cent, South Africa 4.2 per cent, the Netherlands 3.5 per cent, China 2.6 per cent, while other countries accounted for 13.7 per cent of the total.

Figure: 7.8 Capital Importation by Region in 2009 (per cent)



Figure: 7.9 Capital Importation by Sectors in 2009 (per cent)



| Country                 | 2007  | 2008    | 2009  | Sector                   | 2007  | 2008   | 2009  |
|-------------------------|-------|---------|-------|--------------------------|-------|--------|-------|
| United Kingdom          | 4,705 | 4,105   | 731   | Banking                  | 3,541 | 4,681  | 2,624 |
| United States           | 1,850 | 4,950   | 3,296 | Shares                   | 2,612 | 3,424  | 1,479 |
| South Africa            | 1,109 | 468     | 224   | Financing                | 929   | 749    | 205   |
| Mauritius               | 500   | 216     | 77    | Telecommunications       | 777   | 717    | 336   |
| Netherlands             | 157   | 154     | 186   | Production/Manufacturing | 563   | 504    | 294   |
| Cyprus                  | 141   | 83      | 64    | Se