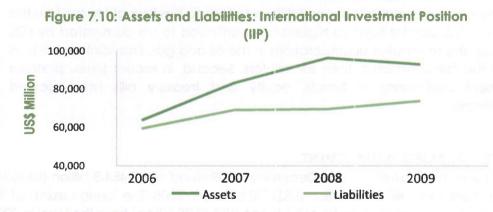

h \\$5,844.9 billion (US\\$39.1) and \\$2,666.64 billion (US\\$17.8 billion), respectively.

Total stock of liabilities increased by 6.0 per cent to \$11,023.0 billion (US\$73.69 billion) in 2009. The stock of inward direct investment was \$6,755.49 billion (US\$45.16 billion) as against \$5,466.4 billion (US\$41.2 billion) in 2008. The stock of other investments also increased from \$2,637.3 billion (US\$19.9 billion) to \$3,039.6 billion (US\$20.32 billion). The growth in the stock of financial liabilities was traced to the continued confidence by foreign investors, occasioned by macroeconomic stability, the resilience in economic performance and the proactive policy direction of both the monetary and fiscal authorities to stem the effects of the global financial crisis on the economy.





| Type of Asset/Liability                           | 2006                 | 2007                 | 2008       | 2009              |
|---------------------------------------------------|----------------------|----------------------|------------|-------------------|
| Net international investment position of Nigeria  | 4,260.09             | 14,259.30            | 26,726.22  | 19,207.9          |
| Assets                                            | 63,719.22            | 83,295.29            | 96,277.13  | 92,901.0          |
| Direct investment abroad                          | 318.61               | 786.61               | 1,137.01   | 1,648.0           |
| Portfolio investment abroad                       | 3,052.08             | 4,911.19             | 7,627.61   | 9,795.1