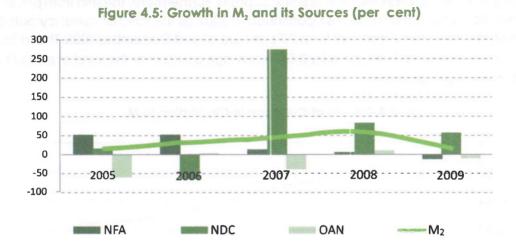

t and the growth of 84.2 per cent at end-December 2008. The development reflected, largely, the growth of 26.0 per cent in credit to the private sector, which was however, lower than the 59.4 per cent growth at end-December 2008. Net domestic credit to the economy constituted 73.4 per cent of the total monetary assets ( $M_2$ ) at end-December 2009.

## 4.2.3.3 Credit to the Government (CG)

Net credit to the Federal Government (CG) fell by 26.6 per cent, compared with the indicative benchmark of negative 41.9 per cent for 2009 and the decline of 31.2 per cent at end-December 2008. The Federal Government maintained its status as net creditor to the banking system at end-December 2009, as in the preceding year, with its deposits with the banking system exceeding the credit extended to it.



150 50 -50 -150 -250 -350 -450 -550 -650 -750 -850 -850

Figure 4.6: Share of NFA and NDC in M<sub>2</sub> (per cent)

## 4.2.3.4 Credit to the Private Sector (CP)

Credit to the private sector (including state and local governments and non-financial public enterprises), grew by 26.0 per cent, which was lower than the 59.4 per cent recorded at end-December 2008. Credit to the core private sector (excluding state and local governments) grew by 24.5 per cent.



Figure 4.7: Growth in Domestic Credit (per cent)

## 4.2.3.5 Other Assets (Net) (OAN)

At negative \$4,693.2 billion, Other Assets Net (OAN) of the banking system declined by 8.3 per cent, compared with a decline of 4.6 per cent at end-December 2008. OAN contributed negative 3.9 percentage points to the growth in  $M_2$  at end-Dec