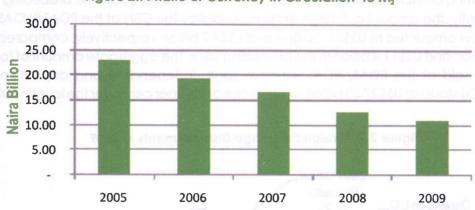

| 17.25                |  |
| N20         | 823.0               | 16,50                | 827.3               | 16.55               | 769.5               | 15.39                |  |
| N10         | 355.9               | 3.60                 | 283.2               | 2.83                | 285.5               | 2.85                 |  |
| N5          | 579.0               | 2.90                 | 533.1               | 2.67                | 720.5               | 3.60                 |  |
| Sub-Total   | 4,831.7             | 959.40               | 4,141.6             | 1,153.97            | 4,399.5             | 1,183.27             |  |
| Total       | 6,288.5             | 960.55               | 5,768,3             | 1,155.03            | 5,956.8             | 1,184.30             |  |



Figure 2.7: Ratio of Currency in Circulation to M,





Analysis of the foreign exchange disbursement showed that funding of the WDAS accounted for 62.8 per cent, Bureaux-de-Change 13.1 per cent, inter-bank sales 7.3 per cent, other official payments (International Organizations and Embassies, NNPC/JV Cash Calls, parastatals and estacode, as well as miscellaneous) 12.9 per cent, drawings on letters of credit (L/C) 2.8 per cent, and external debt service 1.1 per cent.

## 2.3.2 Developments in the Foreign Exchange Market

A total of one hundred and twenty-two (122) trading sessions were held in 2009, compared with ninety-three (93) in 2008. This comprised seventy-seven (77) trading sessions held under the RDAS and forty-five (45) under the WDAS. The demand pressure observed in the fourth