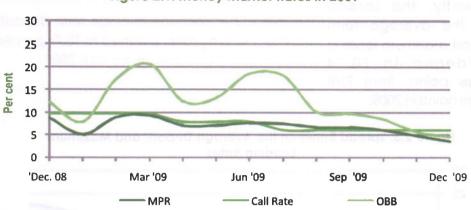

15.91         |
| June 09          | 8.00       | 18.60      | 7.73   | 19.55        | 19.84         |
| July 09          | 6.00       | 18.10      | 7.52   | 18.94        | 19.66         |
| August 09        | 6.00       | 10.17      | 6.63   | 12.27        | 14.29         |
| September 09     | 6.00       | 9.76       | 6.60   | 11.34        | 13.78         |
| October 09       | 6.00       | 8.46       | 6.12   | 9.64         | 13.35         |
| November 09      | 6.00       | 5.62       | 4.87   | 8.60         | 13.75         |
| December 09      | 6.00       | 4.68       | 3.59   | 7.98         | 13.45         |
| Average 2009     | 7.44       | 12.24      | 6.73   | 13.72        | 15.93         |
| Average 2008     | 9.85       | 11.86      | 9.11   | 12.47        | 14.32         |



Figure 2.1: Money Market Rates in 2009

## 2.1.3.2 Deposit Rates

Available data showed that, in general, DMBs' deposit rates rose in 2009. With the exception of the average savings deposit rate, which fell slightly by 0.40 percentage point to 3.01 per cent, other rates on deposits of various maturities rose to a range of 6.73 13.40 per cent, from a range of 5.91 11.97 per cent in 2008. The average term deposit rate also edged up slightly by 0.1 percentage point to 12.06 per cent from 11.96 per cent in 2008. The higher rates reflected the paucity of funds in the banking system, due mainly to the low volume of funds injected through the fiscal operations of government.

#### 2.1.3.3 Lending Rates

The weighted average prime and maximum lending rates rose by 2.64 and 4.31 percentage points