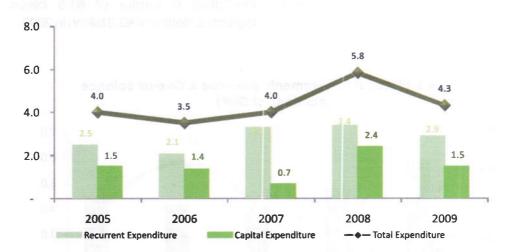

mprised was estimated at #1,069.4 billion, allocations from the Federation Account (₦529.3 billion), VAT (₦157.4 billion), Internally-Generated Revenue (#6.1 billion), Grants/Others, (#20.3 billion), Stabilization Fund

(#11.4 billion), State Allocation (#19.7 billion), excess crude sharing (#145.0 billion), budget augmentation (#131.7 billion), and foreign exchange rate gains (#28.4 billion).

## 5.6.3 Expenditure

At #1,067.6 billion, the expenditure of the Local Governments was 22.8 per cent lower than the level in 2008 and represented 4.3 per cent of the GDP. A breakdown indicated that

The provisional data are from the CBN survey returns from 774 LGAs.

recurrent outlay stood at \$704.6 billion or 66.0 per cent, while capital expenditure amounted to \$363.0 billion or 34.0 per cent.



Figure 5.18: Local Governments' Expenditure (per cent of GDP)

A further breakdown of recurrent expenditure showed that personnel cost was #306.3 billion, while overhead cost and consolidated fund charges/others amounted to #328.7 billion and #69.7 billion, respectively. Analysis of capital expenditure by function revealed that the share of administration was #57.4 billion, economic services

The expenditure of the Local Governments was 22.8 per cent lower than the level in 2008 and represented 4.3 per cent of the GDP.

(\forall 175.0 billion), social and community services (\forall 124.2 billion) and transfers (\forall 6.5 billion).

### 5.7 CONSOLIDATED FEDERAL GOVERNMENT DEBT

The consolidated Federal Government debt stock, as at December 31, 2009, was \\$3,818.5 billion or 15.5 per c