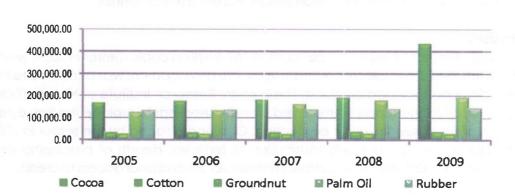

cent to 8,009.1 (1990=100) in 2009. Cocoa, cotton and palm oil recorded price increases of 49.1, 23.4 and 11.3 per cent, respectively, while the prices of coffee, copra and soya beans declined by 27.0, 12.0 and 6.0 per cent, respectively.

Available data indicated that the domestic prices of most commodities increased.

Available data indicated that the domestic prices of most commodities increased, ranging from 1.9 per cent for cotton to 97.7 per cent for cocoa. The general increase in prices was attributed to the high cost of farm inputs and increased demand from agro-processors, industrial users and the

neighbouring countries. Specifically for cocoa, the price doubled in 2009 as a result of increased demand and disruptions to supplies, following protests by farmers in Cote d'Ivoire.



Figure 6.7: Average Price of Selected Cash Crops (Naira per Tonne)

<sup>&</sup>lt;sup>6</sup>International Cocoa Organisation (ICCO)

#### 6.3 INDUSTRY

## 6.3.1 Industrial Policy and Institutional Support

As part of efforts to ensure increased industrial output, reduce importation of consumer goods, conserve foreign exchange, and, consequently, create employment and wealth, the Federal Ministry of Commerce and Industry launched the "Campaign for Patronage of Made-in-Nigeria Products". The Ministry also provided capital allowance incentives for companies that incurred capital expenditure in excess of \$\frac{1}{2}500,000\$ and eight (8) 500 KVA generators to states with proven commitment to the development of an Enterprise Zone. The beneficiary states were: Bauchi, Bayelsa, Imo, Ebonyi