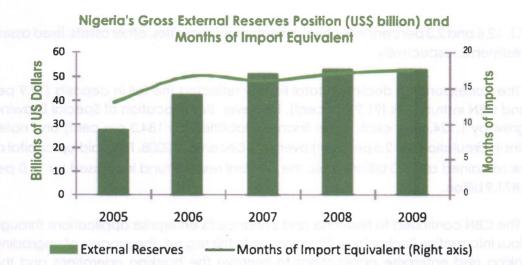

S\$, showed a depreciation of 20.1 per cent relative to the level in 2008. At the inter-bank and BDC segments of the market, the naira depreciated by 20.8

and 25.3 per cent, respectively when compared with the levels in the preceding year to an average exchange rate of \\$150.41/US\\$ and \\$161.65/US\\$, respectively. The end-period exchange rate at the WDAS segment of the foreign exchange market depreciated by 11.4 per cent relative to the level at end-2008 to \\$149.58/US\\$.





8. The stock of external reserves declined by 20.0 per cent below the level of US\$53.0 billion at end-December 2008 to US\$42.4 billion at end-December 2009 and could support 17.7 months of imports, well above the 6 months requirement under the convergence criteria of the West African Monetary Zone (WAMZ).



9. Under the Agricultural Credit Guarantee Scheme Fund (ACGSF), a total of 53,639 loans valued at \$8,349.0 billion were guaranteed in 2009, thus bringing the total loans guaranteed since the inception of the ACGSF in 1978 to 647,351 valued at \$34,409.0

billion. The CBN also signed eight (8) MoUs under the Trust Fund Model (TFM), bringing the total number signed and the total sums pledged under the scheme at end-December 2009 to fifty-five (55) and \\$5.5 billion, respectively. Also, following the decision to make participation under the Small and Medium Enterprises Equity Investment Scheme (SMEEIS) optional for banks, the cumulative sum set aside and investment under the scheme remained at \\$42.0 billion and \\$28.2 billion, respectively, the same as at

The CBN also signed eight (8)