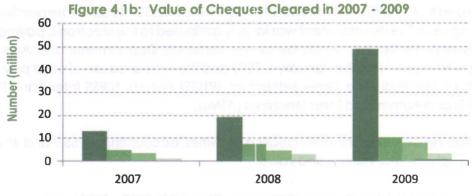

| (9.9)                |
| Port Harcourt          | 933,533    | 969,321.28           | 1,158,566  | 2,800,798.08         | 1220389          | 2348677.27           |
| Clearing House         | (5.0)      | (3.0)                | (4.0)      | (6.0)                | (4.2)            | (8.0)                |
| Kano Clearing<br>House | na         | na                   | na         | na                   | 349,460<br>(1.2) | 992,940.98<br>(3.4)  |
| Others                 | 4,635,488  | 6,397,700.00         | 6,292,471  | 9,680,400.00         | 6455518          | 8855314.74           |
|                        | (23.0)     | (23.0)               | (21.0)     | (22.0)               | (22.1)           | (30.1)               |

Figures in parentheses are percentages na = not applicable



■ Lagos Clearing House ■ Ibadan Clearing House ■ Abuja Clearing House ■ Port Harcourt Clearing House

#### 4.1.5 Inter-bank Funds Transfer (IFT)

The volume and value of inter-bank transfers through the CBNs' Inter-bank Funds Transfer System (CIFTS) were 289,535 and \64,351.21 billion, respectively, compared with 220,326 and \$73,076,40 billion in 2008.

#### 4.1.6 Use of e-Money Products

The use of the various forms of e-payment grew significantly in the year under review as the

payment grew significantly.

volume and value of transactions stood at 114.6 The use of the various forms of e-million and #645.04 billion, respectively, showing an increase of 73.4 and 46.1 per cent, respectively when compared with 66.1 million and N441.6 billion in 2008.

The increase in the use of the

Apar