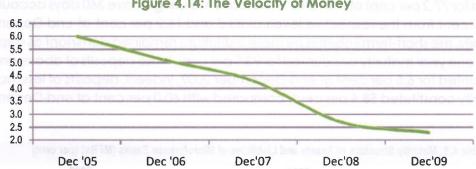

| 2006      | 2007                  | 2008 | 2009 |
| Currency Ratio             | 32.8            | 27.7       | 22.8      | 18.4                  | 11.2 | 10.2 |
| Reserve Ratio              | 11.2            | 9.8        | 6.9       | 1.9                   | 4.9  | 5.   |
| M <sub>2</sub> Multiplier  | 3.1             | 2.7        | 2.9       | 3.9                   | 5.9  | 6.   |
| Velocity of M <sub>2</sub> | 5.2             | 6.0        | 5.1       | 4.3                   | 2.7  | 2.   |



Figure 4.13: Money Multiplier, Currency Ratio and Reserve Ratio

The velocity of circulation of broad money remained unstable at end-December 2009. The M<sub>2</sub> velocity which stood at 4.3 at end-December 2007 fell to 2.7 at end-December 2008 and further to 2.3 at end-December 2009.



Figure 4.14: The Velocity of Money

#### 4.3 OTHER FINANCIAL INSTITUTIONS

#### **Development Finance Institutions (DFIs)**

The total assets of the five (5) DFIs increased by 1.6 per cent to \161.5 billion, compared with \\$158.9 billion in the preceding year. Analysis of the asset base of the five institutions indicated that FMBN accounted for 36.3 per cent of the total. NACRDB, BOI, NEXIM and UDBN accounted for 25.5, 22.4, 15.3 and 0.5 per cent of the total, respectively.

Cumulative loan disbursements by the DFIs increased by 16.4 per cent to #90.8 billion. The percentage shares of FMBN, NACRDB, NEXIM, BOI and UDBN in total loans were 43.0, 25.9, 16.2, 14.7 and 0.2 per cent, respectively. The combined paid-up share-capital of the DFIs was \$38.3 billion, while their combined sharehol