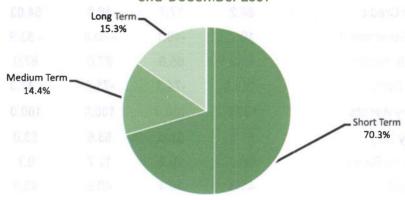

-90 days                                 | 11.3  | 13.4         | 6.4  | 12.3     | 13.1  | 15.0 |
| 91-181 days                                | 5.8   | 7.8          | 7.3  | 4.3      | 6.2   | 4.7  |
| 181-365 days                               | 9.5   | 7.5          | 6.5  | 2.6      | 2.7   | 2.7  |
| Short term                                 | 75.8  | 75.3         | 70.3 | 93.3     | 94.7  | 95.7 |
| Medium term(above 1 year and below 3 years | 13.5  | 14.5         | 14.4 | 3.4      | 5.27  | 4.2  |
| Long term (3 years and above)              | 10.7  | 10.2         | 15.3 | 3.3      | 0.03  | 0.1  |
| Total                                      | 100.0 | 100.0        | 100  | 100.0    | 100.0 | 100  |

Figure 4.10a: Maturity Structure of DMBs Loans and Advances at end-December 2009



Figure 4.10b: Maturity Structure of DMBs Deposits at end-December 2009



#### 4.2.5 Sectoral Distribution of Credit

At end-December 2009, credit to the core private sector by the DMBs grew by 59.2 per cent. Of the amount outstanding, credit to the priority sectors constituted 24.5 per cent, of which 1.4, 12.3, 0.5 and 10.3 per cent, respectively, went to agriculture, solid minerals, exports and manufacturing. The less priority sectors accounted for 45.5 per cent of outstanding credit, while the unclassified sectors accounted for the balance of 30.0 per cent.

|                           | Share in Outstanding (per cent) |       |       |      |  |  |
|---------------------------|---------------------------------|-------|-------|------|--|--|
| 2009                      | 2006