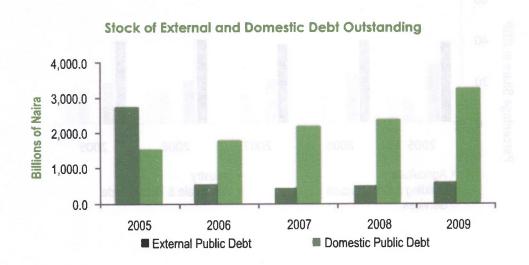

6.8 billion (or 0.4 per cent of GDP) in 2008. On the other hand, provisional data on Local Governments' finances showed that their fiscal operations resulted in a surplus of \\$1.8 billion, in contrast to a deficit of \\$3.0 billion in 2008.
- 24. The consolidated Federal Government debt stock as at December 31, 2009 was \$\\$3,812.6 billion or 15.4 per cent of GDP, compared with \$\\$2,811.3 billion or 11.8 per cent of GDP in 2008. Nigeria's external debt rose marginally from US\$3.7 billion in 2008 to US\$3.9 billion in 2009, following additional disbursement of concessional loans by multilateral institutions. Domestic debt grew by \$\\$3,228.0 billion (or 39.1 per cent), as a result of the issuance of FGN Bonds for project financing and the settlement of other contractual obligations.



#### The Real Sector

25. The real Gross Domestic Product (GDP), at 1990 basic prices, grew by 6.7 per cent,

The real Gross Domestic Product (GDP), at 1990 basic prices, grew by 6.7 per cent, compared with 6.0 per cent in 2008 and an average annual growth rate of 6.6 per cent for the period 2005 - 2009.

compared with 6.0 per cent in 2008 and an average annual growth rate of 6.6 per cent for the period 2005 - 2009. The growth was attributed mainly to the sound monetary and fiscal policies pursued in the course of the year, complemented by the favourable weather which enhanced agricultural output. The robust output growth was driven mainly by the non-oil sector, as reflected in the non-oil GDP growth rate of 8.3 per cent. Within the non-oil sector, the agricultural

sub-sector grew by 6.