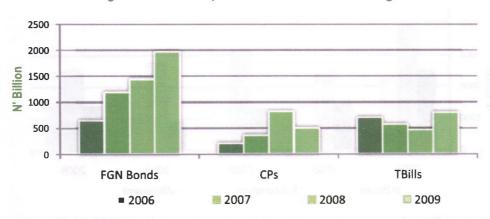

nter-bank call placement segment fell by 22.9 per cent to \$4,472.01 billion in 2009, relative to the level in 2008. At the open-buy-back segment, investments also fell to \$12,844.21 billion, from \$14,606.17 billion in 2008. As a proportion of the total value of transactions, the inter-bank call and the open-buy-back segments accounted for 25.8 and 74.2 per cent, respectively, compared with 28.4 and 71.6 per cent in 2008.



## **Money Market Assets Outstanding**

Total money market assets outstanding as at end-December 2009, stood at \\$3,344.25 billion, showing an increase of 19.1 per cent, when compared with the 27.2 per cent increase at end-December 2008. The development was traceable to the increase in the value of Commercial Papers (CPs), Bankers' Acceptances (BAs) and FGN bonds.



Figure 4.16: Money Market Assets Outstanding

Government remained the dominant player in the Nigerian money market, as government securities Government remained the constituted 82.9 per cent of money market assets dominant player in the Nigerian outstanding as at end-December 2009, while money market, as government private sector-issued securities (certificates of securities constituted 82.9 per cent deposits, commercial papers and bankers' of money market assets outstanding acceptances) accounted for 17.1 per cent.

as at end-December 2009

| Asset                  | Share in Total (%) in 2008 | Share in Total (%) in 2009 |
|------------------------|----------------------------|----------------------------|
| Treasury Bills         | 16.74                      | 23.85