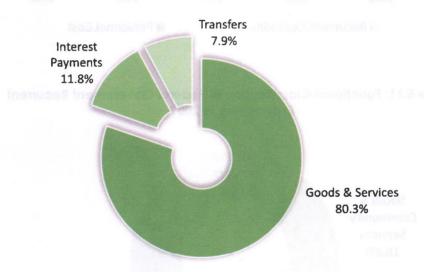

ed by 0.7 per cent over the level in 2008 and accounted for 61.7 per cent of total expenditure.

recurrent expenditure fell relative to their levels in the preceding year. Thus, interest payments decreased by 33.9 per cent, while transfers dropped by 15.4 per cent. The goods and services component, however, increased by 11.3 per cent. Analysis of the goods and services component showed that personnel cost and pensions

amounted to \1,148.3 billion or 53.9 per cent of the total and overhead cost totalled \564.2 billion or 26.5 per cent. Furthermore, interest payments stood at \251.8 billion or 11.8 per cent (comprising external \37.2 billion and domestic \214.5 billion) while transfers to the Federal Capital Territory (FCT) and other transfers accounted for \167.7 billion or 7.9 per cent.



Figure. 5.9: Economic Classification of Recurrent Expenditure in 2009

Interest payments on consolidated debt (foreign and domestic) as a percentage of GDP fell from 1.6 per cent in 2008 to 1.0 per cent in 2009.

The functional classification of recurrent expenditure showed that the outlay on administration rose by 12.3 per cent to \\$820.8 billion and accounted for 38.5 per cent of the total. Transfer payments, however, fell by 13.5 per cent, to \\$639.7 billion and constituted 30.0 per cent of the total, reflecting a significant reduction in both external and domestic debt charges in 2009. Expenditure on economic services increased

marginally by 1.1 per cent to \\$317.2 billion and accounted for 14.9 per cent of recurrent expenditure. Within the economic sector, agriculture, transport