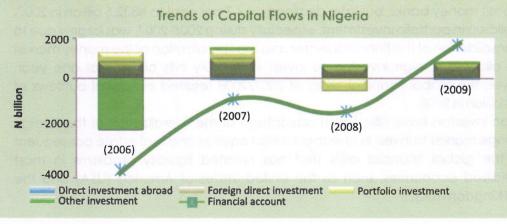

ibution, inflows of FDI into Nigeria are relatively broad-based. While FDI inflows continued to be underpinned by the large and longstanding presence of investments in the oil and gas sector, the period 2000-2009 saw the rising importance of FDI flows into the service sector, with the share of FDI in this sector more than doubling. FDI in the services sector is well diversified, with investment being channelled to the financial services and outsourcing, communications and transportation sub-sectors. Within the West African subregion, Nigeria accounts for over 70 per cent of the FDI flows to the sub-region. The continued attraction of Nigeria to FDI flows in the 2000's was traced to the relative political stability, policy consistency, macroeconomic stability and robust external reserves.



#### **Direct Investment Abroad**

In recent years, a sharp increase in direct investment abroad by Nigerian companies has been recorded. Direct investment abroad amounted to \\$58.4 billion in 2007, but later declined by 29.3 per cent to \\$41.3 billion in 2008. However, direct investment abroad rose by 80.6 per cent in 2009 to \\$74.5 billion owing, mainly, to growing markets for Nigerian products abroad and banking services in the subregion. It is expected that expanding investment abroad by Nigerian companies would promote more competitive Nigerian companies. Nigerian investment abroad was dominated largely by Deposit Money Banks (DMBs), which have continued to dominate the financial markets in the West African sub-region. Over 35 branches of Nigerian DMBs are scattered across the gl