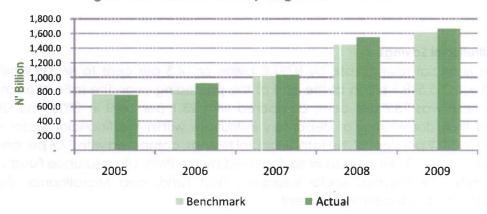

ns within the financial sector and accounted for 90.9 per cent of the total financial savings, compared with 77.6 per cent in the preceding year. Other sources of savings held by the PMIs, Life Insurance Funds, the Pension Funds, the Nigerian Social Insurance Trust Fund, and Microfinance Banks accounted for the balance of 9.1 per cent.

#### 4.2 MONETARY AND CREDIT DEVELOPMENTS

#### 4.2.1 Reserve Money (RM)

At \$1,668.5 billion, Reserve Money (RM) grew by 7.7 per cent, relative to the level at end-December 2008. At this level, RM exceeded the indicative benchmark of \$1,604.8 billion for 2009 by 4.0 per cent. The growth in monetary base was accounted for by the growth in both currency-in-circulation (CIC) and DMBs' reserves at the CBN.



Figure 4.3a: Reserve Money and its Components





The currency component of the reserve money increased by 2.6 per cent at end-December 2009 relative to the end-December 2008 level. Similarly, the DMBs' reserve balances at the CBN grew by 22.8 per cent at end-December 2009. Correspondingly, the increase in the sources of base money was accounted for largely by the increase in the net domestic assets of the CBN, particularly claims on the private sector and other items (net). The increase in net domestic assets more than offset the decline in net foreign assets of the CBN.

#### 4.2.2 Broad Money (M<sub>2</sub>)

The movement in M2 was largely driven by the expansion in domestic credit (net) of the banking system, particularly credit to the private sector.

Broad money supply grew by 17.1 per cent at end-December 2009 to \$10,730.8 billi