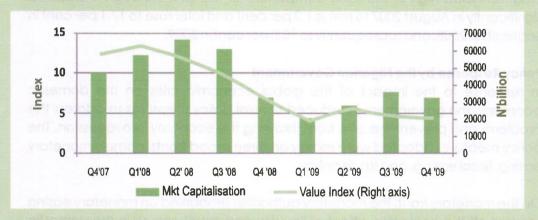

ties at the Nigerian Stock Exchange, with the market capitalization plunging from \\$13.3 trillion in 2007 to \\$9.5 trillion in 2008 and further to \\$7.0 trillion by end-2009.

The banking sector also recorded a significant assets decline of about 39.8 per cent as the crisis that had engulfed the capital market led to higher loss provisioning by banks, much lower profits and a slump in lending to the private sector. The banking sub-sector also registered a decline in trade/credit lines from foreign banks, as more credits were recalled or cancelled in the heat of the crisis within their own domestic economies. This development significantly constrained the ability of the domestic banks to extend credit to the real sector of the economy, while the interest rate spreads increased further.



The global economic meltdown, which persisted until 2009, caused significant declines in real output growth in some sectors and the general economy. The total industrial production index fell from 119.4 in 2007 to 117.8 in 2008, but recovered modestly in 2009 as the economy toed the line of recovery. The GDP growth rate declined from 6.5 per cent in 2007 to 6.0 per cent at the onset of the crisis in 2008, but rose to 6.7 per cent in 2009. The adverse effect of the global crisis on the GDP remained noticeable in the areas of agriculture, industry and the wholesale sub-sectors. However, the building and construction sub-sector was not adversely affected as it grew marginally during the period under review. The level of liquidity available for the real sector activities was hindered by the