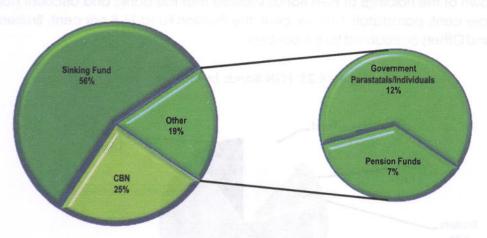

fall of 18.9 per cent at end-December 2008. The fall reflected the decline in investments by DMBs and discount houses. Consequently, BAs accounted for 1.9 per cent of the total value of money market assets outstanding at end-December 2009, down from 2.4 per cent end-December 2008.

#### 4.4.2.4 Federal Republic of Nigeria Development Stocks (FRNDS)

Outstanding Development Stocks stood at \$40.52 billion at end-December 2009. There was, however, no redemption during the year. Of the amount outstanding, the CBN held a total of \$40.13 billion, compared with \$40.14 billion in 2008. Holdings on the account of sinking funds stood at \$40.29 billion, down from \$40.38 billion in the previous year. Holdings by the non-bank public was \$40.1 billion, from \$40.06 billion in the preceding year.



Figure 4.21: Development Stock: Classes of Holders in 2009

#### 4.4.2.5 FGN Bonds

At the FGN Bonds segment, new Bonds were floated while the 4th, 5th and 6th FGN Bonds were re-opened. Total outstanding at the end of 2009 was \$1,974.9 billion, compared with \$1,445.7 billion at the end of the previous year, an increase of 36.6 per cent. The increase was traceable to the new issues to finance FGN's budget deficit and the restructured NTBs. Of the total outstanding bonds, 0.2 per cent was for the 1st FGN Bond, 8.1 per cent for the 3rd FGN Bond, 34.5 per cent for the 4th FGN Bond, 32.0 per cent for the 5th FGN Bond and the balance of 25.1 per cent for the 6th FGN Bond. The balance of \$25.0 billion Special FGN Bond, issued to settle outstanding pension arrears, was fully liquidated during