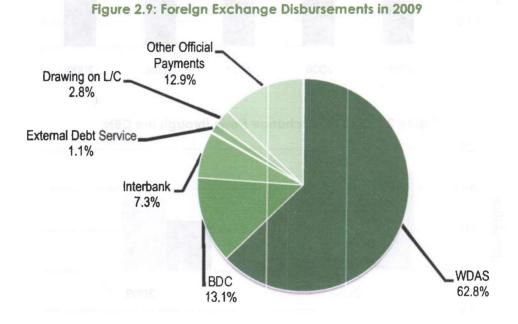

S. The demand pressure observed in the fourth quarter of 2008 persisted through the second quarter of 2009, but moderated in the second half of the year. The demand for foreign exchange at the RDAS/WDAS and BDC segments of the foreign exchange market amounted to US\$42.7

billion, showing an increase of 34.7 per cent over the level recorded in the preceding year. Consequently, the amount of foreign exchange sold by the CBN at the RDAS/WDAS and BDC window amounted to US\$22.8 billion and US\$4.7 billion, respectively, compared with US\$10.1 billion and US\$11.4 billion in the preceding year. The aggregate amount of foreign exchange sold at the RDAS/WDAS window, (both independent and deposit money banks' BDCs) stood at US\$27.53 billion, an increase of 28.1 per cent over the level in 2008.



40
30
20
10
2008
2009

WDAS Demand BDC Demand Sales to WDAS Sales to BDC

Figure 2.10: Developments in the Foreign Exchange Market



Figure 2.11: Demand for and Supply of, Foreign Exchange

## 2.3.3 External Reserves Management

Nigeria's gross external reserves at end-December 2009 stood at U\$\$42.4 billion, indicating a decline of 20.0 per cent below the level of U\$\$53.0 billion recorded in the preceding year. The stock of external reserves could support 17.7 months of import, compared with 17.2 in 2008, on account of lower imports in 2009.



In order to entrench a more efficient external reserve management system, the Investment Committee on external reserves approved the following: rule-based currency diversification of the CBN's external reserves; processing of applications of