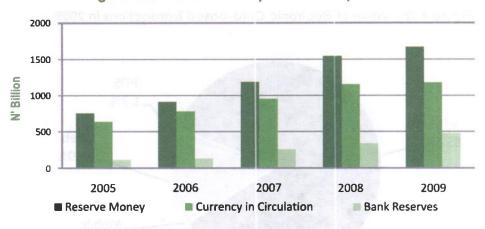

maintained their dominance of depository institutions within the financial sector and accounted for 90.9 per cent of the total financial savings, compared with 77.6 per cent in the preceding year. Other sources of savings held by the PMIs, Life Insurance Funds, the Pension Funds, the Nigerian Social Insurance Trust Fund, and Microfinance Banks accounted for the balance of 9.1 per cent.

#### 4.2 MONETARY AND CREDIT DEVELOPMENTS

#### 4.2.1 Reserve Money (RM)

At \$1,668.5 billion, Reserve Money (RM) grew by 7.7 per cent, relative to the level at end-December 2008. At this level, RM exceeded the indicative benchmark of \$1,604.8 billion for 2009 by 4.0 per cent. The growth in monetary base was accounted for by the growth in both currency-in-circulation (CIC) and DMBs' reserves at the CBN.



Figure 4.3a: Reserve Money and its Components





The currency component of the reserve money increased by 2.6 per cent at end-December 2009 relative to the end-December 2008 level. Similarly, the DMBs' reserve balances at the CBN grew by 22.8 per cent at end-December 2009. Correspondingly, the increase in the sources of base money was accounted for largely by the increase in the net domestic assets of the CBN, particularly claims on the private sector and other items (net). The increase in net domestic assets more than offset the decline in net foreign assets of the CBN.

#### 4.2.2 Broad Money (M<sub>2</sub>)

The movement in M2 was largely driven by the expansion in domestic credit (net) of the banking system, particularly credit to the private sector.

Broad money supply grew by 17.