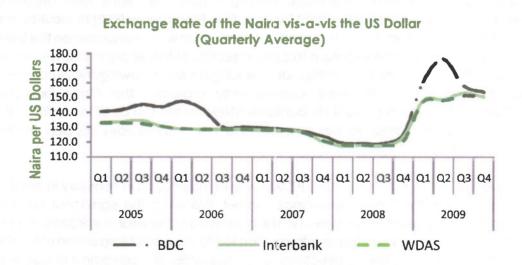

d as a mechanism for the management of foreign exchange. Consequently, the demand pressure abated considerably by the end of the year. The average exchange rate of the naira depreciated in all segments of the market in 2009 vis-a-vis the 2008 position. The average exchange rate under the RDAS/WDAS, at \$148.9/US\$, showed a depreciation of 20.1 per cent relative to the level in 2008. At the inter-bank and BDC segments of the market, the naira depreciated by 20.8

and 25.3 per cent, respectively when compared with the levels in the preceding year to an average exchange rate of \\$150.41/US\\$ and \\$161.65/US\\$, respectively. The end-period exchange rate at the WDAS segment of the foreign exchange market depreciated by 11.4 per cent relative to the level at end-2008 to \\$149.58/US\\$.





8. The stock of external reserves declined by 20.0 per cent below the level of US\$53.0 billion at end-December 2008 to US\$42.4 billion at end-December 2009 and could support 17.7 months of imports, well above the 6 months requirement under the convergence criteria of the West African Monetary Zone (WAMZ).



9. Under the Agricultural Credit Guarantee Scheme Fund (ACGSF), a total of 53,639 loans valued at \$8,349.0 billion were guaranteed in 2009, thus bringing the total loans guaranteed since the inception of the ACGSF in 1978 to 647,351 valued at \$34,409.0

billion. The CBN also signed eight (8) MoUs under the Trust Fund Model (TFM), bringing the total number signed and the total sums pledged under the scheme at end-December 2009 to fifty-five (55) and \\$5.5 billion, respectively. A