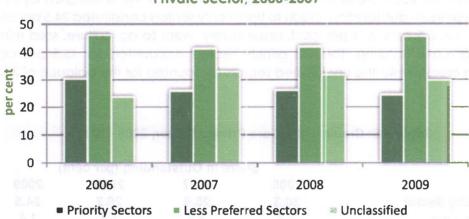

| 5.9                             | 6.2   | 6.2   | 8.0  |  |  |
| Public Utilities          | 0.9                             | 0.6   | 0.6   | 0.8  |  |  |
| Transp. & Comm.           | 7.6                             | 6.8   | 7.2   | 8.0  |  |  |
| Finance & Insurance       | 4.6                             | 9.4   | 9.5   | 12.7 |  |  |
| Government                | 4.5                             | 3.7   | 1.9   | 3.6  |  |  |
| Imports & Dom. Trade      | 22.5                            | 14.5  | 16.4  | 12.4 |  |  |
| 3. Unclassified           | 23.7                            | 32.9  | 31.8  | 30.0 |  |  |
| Total (1+2+3)             | 100.0                           | 100.0 | 100.0 | 100  |  |  |

Figure 4.11a: Share in Outstanding Credit to the Core Private Sector in 2009





Figure 4.11b: Share in Outstanding Credit to the Core Private Sector, 2006-2009

## 4.2.6 Financial/Banking System Development

The depth of the financial sector, as measured by the ratio of  $M_2$  to GDP, stood at 43.4 per cent at end-December 2009. This indicated an improvement when compared with 37.7 per cent at end-December 2008. Thus, the banking system showed a greater capacity to finance the exchange of goods and services. Bank financing of the economy, measured by the ratio of credit to the private sector to GDP (CP/GDP), stood at 41.1 per cent at end-December 2009, compared with 33.2 per cent at end-December 2008. Furthermore, the intermediation efficiency indicator, the ratio of currency outside banks to broad money supply, improved modestly to 8.7 per cent at end-December 200