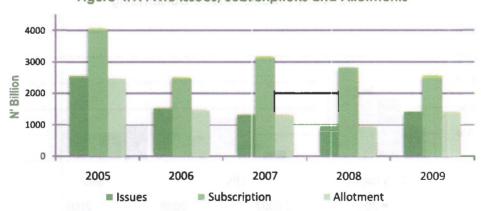

icate of Deposit | 0.0                        | 0.0                        |
| Commercial Papers      | 29.6                       | 15.22                      |
| Bankers' Acceptances   | 3.7                        | 1.86                       |
| FGN Bonds              | 51.29                      | 59.05                      |
| Total                  | 100                        | 100                        |

#### 4.4.2.1 Nigerian Treasury Bills (NTBs)

Auctions for Nigerian Treasury Bills of 91-, 182- and 364-day tenors were conducted in 2009. NTBs worth \(\mathbb{H}\)1,392.5 billion were issued in 2009, showing an increase of 52.0 per cent over the \(\mathbb{H}\)916.3 billion in 2008. The increase was accounted for by the series of additional issues during the period under review.



Figure 4.17: NTB Issues, Subscriptions and Allotments

A breakdown of the allotments showed that banks were allotted #838.8 billion, Discount Houses #71.1 billion, Mandate and Internal Funds #346.1 billion, while the CBN and Money Market Dealers (MMDs) got #5.0 billion. The average rates ranged between 4.0 and 7.4 per cent, indicating a decrease in rates when compared with the range of 5.7 and 9.4 per cent in the preceding year.

A total of \\$1,049.8 billion was repaid during the year. Nigerian Treasury Bills outstanding at the end of 2009 increased by 68.9 per cent to \\$797.5 billion.

| NOOR AS TO                | able 4.11: Allotment | of NTBs (Naira billion) |       |
|---------------------------|----------------------|-------------------------|-------|
|