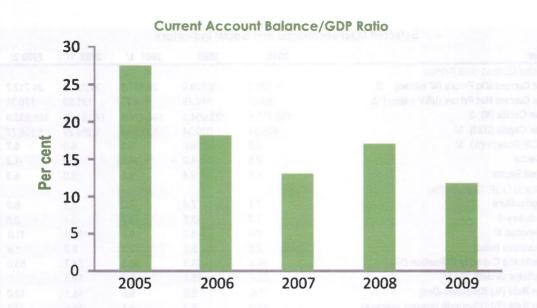

olio investors for most part of the

The external sector came under pressure in 2009 as reflected in the drawdown of the external reserves, reversal of capital inflows by portfolio investors for most part of the year, and a lower trade balance occasioned by the effect of the price shock in the international crude oil market.

year, and a lower trade balance occasioned by the effect of the price shock in the international crude oil market. The current account surplus contracted reflecting the diminution in earnings from crude oil exports. External reserves, which dropped by 20.0 per cent to US\$42.4 billion at end-December 2009, could support 17.7 months of imports, but remained well above the 6 months

requirement under the convergence criteria of the West African Monetary Zone (WAMZ).





| Indicator                                            | 2005      | 2006      | 2007 1/   | 2008 1/   | 2009 2/  |
|------------------------------------------------------|-----------|-----------|-----------|-----------|----------|
| Domestic Output and Prices                           |           |           |           |           |          |
| GDP at Current Mkt Prices (N' billion) 3/            | 14,735.3  | 18,709.6  | 20,657.3  | 24,296.3  | 24,712.  |
| GDP at Current Mkt Prices (US\$ billion) 3/          | 88.37     | 144.49    | 176.77    | 191.80    | 170.3    |
| GDP per Capita (N) 3/                                | 109,155.1 | 132,604.3 | 144,474.5 | 170,515.0 | 165,633. |
| GDP per Capita (US\$) 3/                             | 826.31    | 1,030.34  | 1,223.49  | 1,286.29