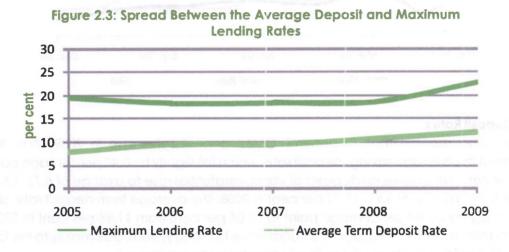

8. The higher rates reflected the paucity of funds in the banking system, due mainly to the low volume of funds injected through the fiscal operations of government.

#### 2.1.3.3 Lending Rates

The weighted average prime and maximum lending rates rose by 2.64 and 4.31 percentage points, respectively, to 18.62 and 22.80 per cent in 2009, also reflecting the tight liquidity condition and risk perception of borrowers by the DMBS in the aftermath of the global economic and financial crises.



Consequently, the spread deposits and maximum lending rates widened to 10.74 percentage points, from 7.78 percentage points in 2008.

between the average term The spread between the average term deposits and maximum lending rates widened to 10.74 percentage points, from 7.78 percentage points in 2008.



With the year-on-year inflation rate at 12.0 per cent in December 2009, most deposit rates were negative in real terms. Lending rates were, however, positive in real terms.



#### 2.1.3.4 Return on Fixed Income Securities - The Yield Curve

The yield on fixed income securities was generally lower in 2009 than in the preceding year. The par yield curve and the theoretical spot rate curve (TSR-curve) were upwardsloping, but with a steeper slope at the short-end than at the medium-and long-end. The mid-segment of the curve was near flat. The slope of the yield curve was steeper in 2009 than in the preceding year, as the yield spread (the difference between the longest and shortest maturities) widened to 7.07 percentage points, from 3.99 percentage points in the preceding year. The developm